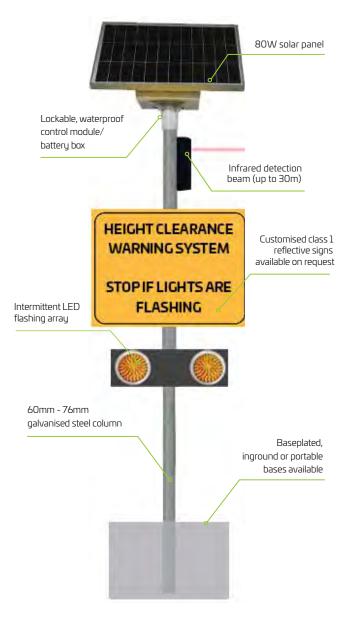

# **VEHICLE OVER HEIGHT WARNING SYSTEM**

The SOLTECH Vehicle Over Height Warning System is designed to visually alert drivers of an upcoming height restriction in sufficient time to avoid impact. Distracted or tired drivers of oversized vehicles often fail to notice they have collided with a traditional height bar and proceed to impact the hazard it is designed to protect. The Vehicle Over Height Warning System projects a high-powered infrared beam roadway ahead of the low-clearance structure. The height adjustable, post mounted infrared beams are connected wirelessly and to a visual warning system installed in front of the driver. When the beam is broken the system is activated and the warning system becomes animated alerting the driver in time to stop and avoid the height restricted area.

LED Output

Highly effective, custom designed Vehicle Over Height Warning System

Multiple systems can be connected wirelessly, up to 80m apart

Dramatically increased driver's awareness of hazards

All component modules are off grid, solar powered and wirelessly connected

240v-12v converter module available for use in internal environments

IP67 Waterproof design

Lockable battery and component enclosure

Premium Phillips LEDs

Custom posts manufactured on request

2 year warranty for faulty workmanship or component failure not influenced by external means

#### **Product Options Available**

Ultra-bright, weatherproof, animated LED sign face. Alternative signs available on request.

Long Range Infrared Detection Sensors - Up to 150m range. Standard supplied sensors have 30m range.

### **Technical Data**

| Sign Face                         | Variable                            |
|-----------------------------------|-------------------------------------|
| Sign Face Material                | 3M Class One Reflective             |
| Display Colour                    | Variable                            |
| Solar Panel Wattage               | 80W                                 |
| Led Output                        | Variable                            |
| Lumen Output                      | Variable                            |
| Battery Type                      | LIFeP04                             |
| Battery Specifications            | 48Ah 12v (576Wh)                    |
| Autonomy                          | > 5 Nights, Setting Dependent       |
| Light Source                      | SMD LED                             |
|                                   |                                     |
| Recharge                          | <6 Hours                            |
| Recharge<br>Mounting Height       | <6 Hours<br>Variable                |
|                                   |                                     |
| Mounting Height                   | Variable                            |
| Mounting Height Standard Mounting | Variable<br>Galvanised Steel Column |