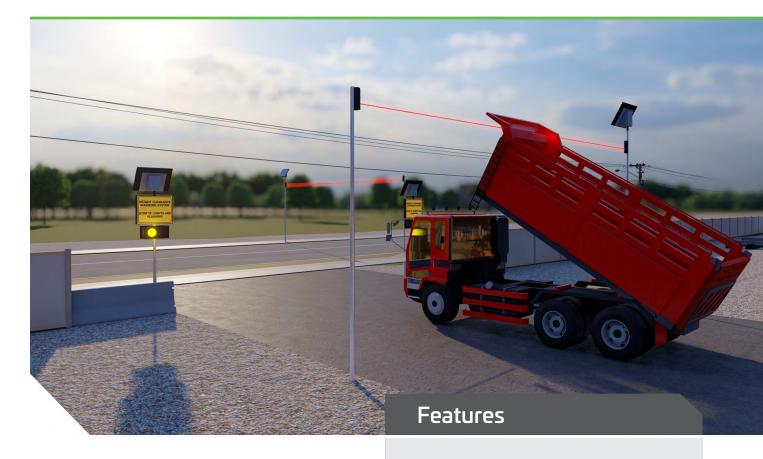

# **VEHICLE OVER HEIGHT WARNING SYSTEM**

The SOLTECH Vehicle Over Height Warning System is designed to visually alert drivers of an upcoming height restriction in sufficient time to avoid impact. Distracted or tired drivers of oversized vehicles often fail to notice they have collided with a traditional height bar and proceed to impact the hazard it is designed to protect. The Vehicle Over Height Warning System projects a high-powered infrared beam roadway ahead of the low-clearance structure. The height adjustable, post mounted infrared beams are connected wirelessly and to a visual warning system installed in front of the driver. When the beam is broken the system is activated and the warning system becomes animated alerting the driver in time to stop and avoid the height restricted area.

LED Output

Highly effective, custom designed Vehicle Over Height Warning System

Multiple systems can be connected wirelessly, up to 80m apart

Dramatically increased driver's awareness of hazards

All component modules are off grid, solar powered and wirelessly connected

# Mode of Operation

LED interface module becomes animated when the infrared beam is broken

As we continue to improve the products function and/or design specifications and data provided may change without notice. Errors and omissions accepted.