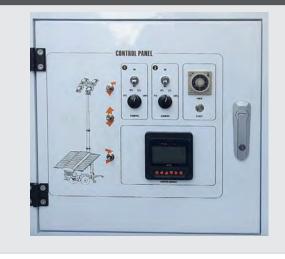

| Rated Power                             | 2.5kW/2.5kVa |
|-----------------------------------------|--------------|
| Input Voltage                           | AC240V       |
| Charger Time (100% output for 10 hours) | 3 Hours      |



#### Dialux Data



As we continue to improve the products function and/or design specifications and data provided may change without notice. Errors and omissions accepted.



# **SLD TRAILER LIGHTING TOWER SPECIFICATION**

## Hydraulic LED Light Heads



#### Hydraulic Solar Panel Lift



### 3 x 200ah LiFeP04 Batteries



As we continue to improve the products function and/or design specifications and data provided may change without notice. Errors and omissions accepted.

# Inverter & 240V Charger



4 x 575w Solar Panels



#### System Control Panel