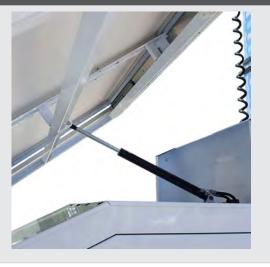

| 24000lm  |
| Lumen Output (50% Output)    | 48000lm  |
| Lumen Output (75% Output)    | 72000lm  |
| Lumen Output (100% Output)   | 96000lm  |
| Correlated Colour Temp (CCT) | 5000K    |
| Protection Class             | IP65     |

### 240v Charger Data (Included)

| Rated Power                             | 2.5kW/2.5kVa |
|-----------------------------------------|--------------|
| Input Voltage                           | AC240V       |
| Charger Time (100% output for 10 hours) | 3 Hours      |



#### Dialux Data



As we continue to improve the products function and/or design specifications and data provided may change without notice. Errors and omissions accepted.



# **SLD TRAILER LIGHTING TOWER SPECIFICATION**

## Hydraulic LED Light Heads



#### Hydraulic Solar Panel Lift



### 3 x 200ah LiFeP04 Batteries



As we continue to improve the products function and/or design specifications and data provided may change without notice. Errors and omissions accepted.

# Inverter & 240V Charger



4 x 575w Solar Panels



#### System Control Panel