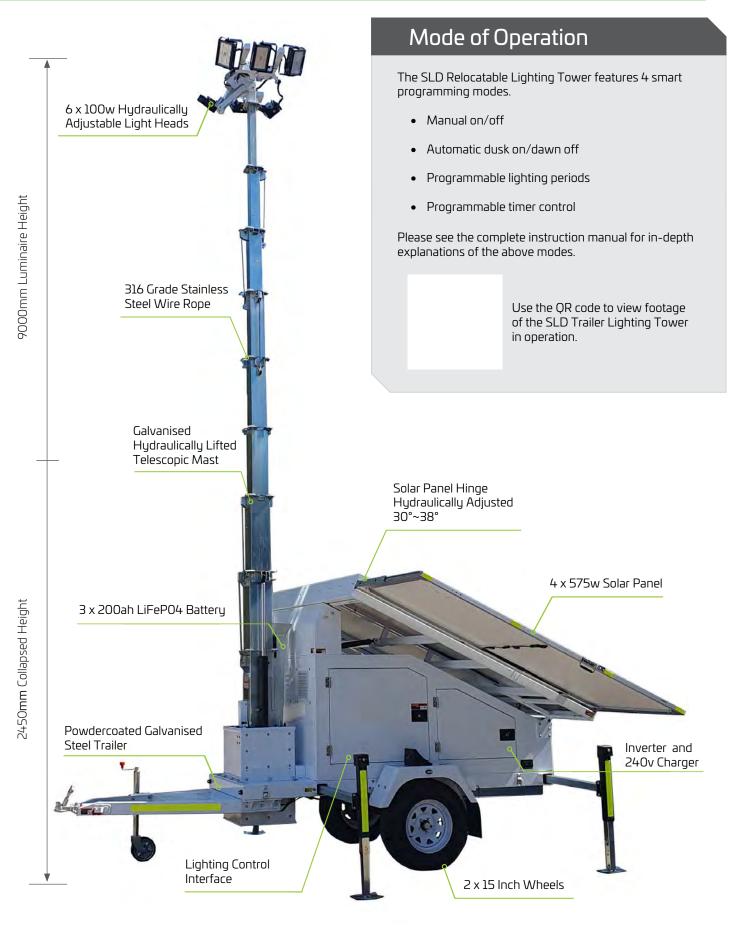

Three premium 200 Amp Hour LiFePO4 batteries combined with the light output achieved by the 160 lumen/watt pivoting LED's deliver superior dusk to dawn lighting. The exceptional 96,000 lumen output is dimmable in 25% increments further increasing the autonomy. The mast hydraulically raises the 6 x 100w hydraulically adjustable LED's to an impressive 9mtrs to illuminate up to 7500Sgm. 4 x 575w interlocking solar panel solar panels are hydraulically tilted ensuring maximum photovoltaic conversion and minimum recharge time.

Inbuilt customisable smart programs

Hydraulic mast, LED, and solar panel adjustment

Telescopic mast extends up to 9 metres

Includes inverter and 240V charger

2 year warranty for faulty workmanship or component failure not influenced by external means

#### General Data

| Dimensions (collapsed)       | 3600 x 1640 x 2450mm |
|------------------------------|----------------------|
| Dimensions (full extension)  | 3600 x 3300 x 9250mm |
| Weight                       | 2000kg               |
| System Voltage               | 12.8V                |
| Wind Rating (full extension) | 117km                |
| Warranty                     | 2 Years              |
| SKU                          | MLT2300              |

#### Power Bank Data

| Solar Panel Wattage                 | 4 x 575W                  |
|-------------------------------------|---------------------------|
| Solar Panel Angle                   | 30°~ 38° Hydraulic Lifted |
| Recharge (100% output for 10 hours) | 9.3 Hours                 |
| Battery Type                        | LiFeP04                   |
| Battery Specifications <b>3</b> x   | 25.6V 200AH (15360Wh)     |
| Lighting Time (25% Output           | ) 76.8 Hours              |
| Lighting Time (50% Output           | ) 38.4 Hours              |
| Lighting Time (75% Output           | ) 25.6 Hours              |
| Lighting Time (100% Outpu           | it) <b>19.2 Hours</b>     |

### Mast and Trailer Data

| Mast Finish           | Galvanised Steel                 |
|-----------------------|----------------------------------|
| Fasteners             | 304 Grade Stainless Steel        |
| Wire Rope             | 316 Grade Stainless Steel        |
| Height (full extensio | n) <b>9m</b>                     |
| Lifting method        | Hydraulic                        |
| Axle                  | Single Suspension Electric Brake |
| Forklift Pockets      | 2                                |
| Wheels                | 2 x 15 inch                      |
|                       |                                  |

#### Lighting Data

| LED Light Head               | 6 x 100w |
|------------------------------|----------|
| Lumen Output (25% Output)    | 24000lm  |
| Lumen Output (50% Output)    | 48000lm  |
| Lumen Output (75% Output)    | 72000lm  |
| Lumen Output (100% Output)   | 96000lm  |
| Correlated Colour Temp (CCT) | 5000K    |
| Protection Class             | IP65     |