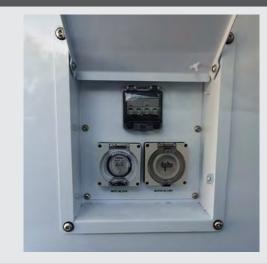

# Inverter & 240V Charger

4 x 575w Solar Panels

### 240v Charger Data (Included)

| Rated Power                             | 2.5kW/2.5kVa |
|-----------------------------------------|--------------|
| Input Voltage                           | AC240V       |
| Charger Time (100% output for 10 hours) | 3 Hours      |

#### System Control Panel