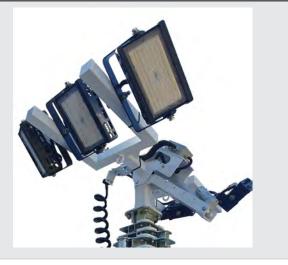

## Hydraulic LED Light Heads

Three premium 200 Amp Hour LiFePO4 batteries combined with the light output achieved by the 160 lumen/watt pivoting LED's deliver superior dusk to dawn lighting. The exceptional 96,000 lumen output is dimmable in 25% increments further increasing the autonomy. The mast hydraulically raises the 6 x 100w hydraulically adjustable LED's to an impressive 9mtrs to illuminate up to 7500Sgm. 4 x 575w interlocking solar panel solar panels are hydraulically tilted ensuring maximum photovoltaic conversion and minimum recharge time.

#### Lighting Data

| LED Light Head               | 6 x 100w |
|------------------------------|----------|
| Lumen Output (25% Output)    | 24000lm  |
| Lumen Output (50% Output)    | 48000lm  |
| Lumen Output (75% Output)    | 72000lm  |
| Lumen Output (100% Output)   | 96000lm  |
| Correlated Colour Temp (CCT) | 5000K    |
| Protection Class             | IP65     |