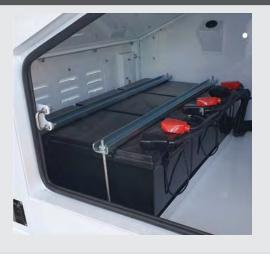

### 3 x 200ah LiFeP04 Batteries

As we continue to improve the products function and/or design specifications and data provided may change without notice. Errors and omissions accepted.

#### Power Bank Data

| Solar Panel Wattage                 | 4 x 575W                  |
|-------------------------------------|---------------------------|
| Solar Panel Angle                   | 30°~ 38° Hydraulic Lifted |
| Recharge (100% output for 10 hours) | 9.3 Hours                 |
| Battery Type                        | LiFeP04                   |
| Battery Specifications <b>3</b> x   | 25.6V 200AH (15360Wh)     |
| Lighting Time (25% Output           | ) 76.8 Hours              |
| Lighting Time (50% Output           | ) 38.4 Hours              |
| Lighting Time (75% Output           | ) 25.6 Hours              |
| Lighting Time (100% Outpu           | it) <b>19.2 Hours</b>     |