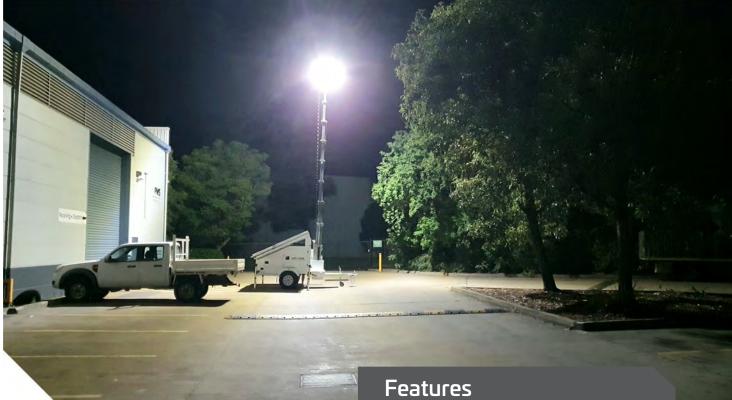

# **SLD TRAILER LIGHTING TOWER**

The SLD Trailer Solar Lighting Tower is ideal for silent and fuel free, temporary, or semi-permanent illumination of car parks, construction sites, mining camps, events, and roadworks. The included features of this model ensure ease of transport and minimal setup time on site.

Three premium 200 Amp Hour LiFePO4 batteries combined with the light output achieved by the 160 lumen/watt pivoting LED's deliver superior dusk to dawn lighting. The exceptional 96,000 lumen output is dimmable in 25% increments further increasing the autonomy. The mast hydraulically raises the 6 x 100w hydraulically adjustable LED's to an impressive 9mtrs to illuminate up to 7500Sgm. 4 x 575w interlocking solar panel solar panels are hydraulically tilted ensuring maximum photovoltaic conversion and minimum recharge time.

Up to 5700 Sqm of illumination

Easily transported and relocated

Minimal set up time on site

Constant output lighting (no PIR)

Ideal for temporary or semi-permanent illumination

Up to 96,000 lumen

Dimmable in 25% increments