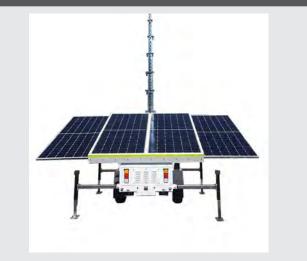

# **SLD TRAILER LIGHTING TOWER**

The SLD Trailer Solar Lighting Tower is ideal for silent and fuel free, temporary, or semi-permanent illumination of car parks, construction sites, mining camps, events, and roadworks. The included features of this model ensure ease of transport and minimal setup time on site.

Three premium 200 Amp Hour LiFePO4 batteries combined with the light output achieved by the 160 lumen/watt pivoting LED's deliver superior dusk to dawn lighting. The exceptional 96,000 lumen output is dimmable in 25% increments further increasing the autonomy. The mast hydraulically raises the 6 x 100w hydraulically adjustable LED's to an impressive 9mtrs to illuminate up to 7500Sgm. 4 x 575w interlocking solar panel solar panels are hydraulically tilted ensuring maximum photovoltaic conversion and minimum recharge time.

Up to 5700 Sqm of illumination

Easily transported and relocated

Minimal set up time on site

Constant output lighting (no PIR)

Ideal for temporary or semi-permanent illumination

Up to 96,000 lumen

Dimmable in 25% increments

Inbuilt customisable smart programs

Hydraulic mast, LED, and solar panel adjustment

Telescopic mast extends up to 9 metres

Includes inverter and 240V charger

2 year warranty for faulty workmanship or component failure not influenced by external means