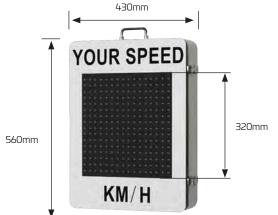

## Technical Data

| 320 x 320m                      | LED Screen             |
|---------------------------------|------------------------|
| 560 x 430 x 100mi               | Sign                   |
| Red/Gree                        | Display Colour         |
| Red:620/Green:52                | LED Wavelength         |
| ≥6000cd/r<br>Outdoor Highlighte | Luminance Density      |
| 6                               | Viewing Angle          |
| 1 - 200 Mt                      | Viewing Distance       |
| 1 - 99 km                       | Speed Range            |
| Aluminum/3M reflective          | Fixed Sign Material    |
| K-Band, 24.1250GI               | Radar Frequency        |
| 1 - 150 Mt                      | Radar Range            |
| <±1Km,                          | Radar Accuracy         |
| 24 Ah 12<br>(288Wh) LiFePO      | Battery Specifications |
| Max 11W Average ≤2'             | Power Consumption      |
| >40 Hours (on single charg      | Operating Time         |
| <4 hou                          | Recharge               |
| 2 Mt                            | Mounting Height        |
| Automatic Dimmir                | Display Brightness     |
| IP                              | Waterproof Rating      |
| 2 yea                           | Warranty Period        |
| SRSS003/PORTABL                 | SKU                    |