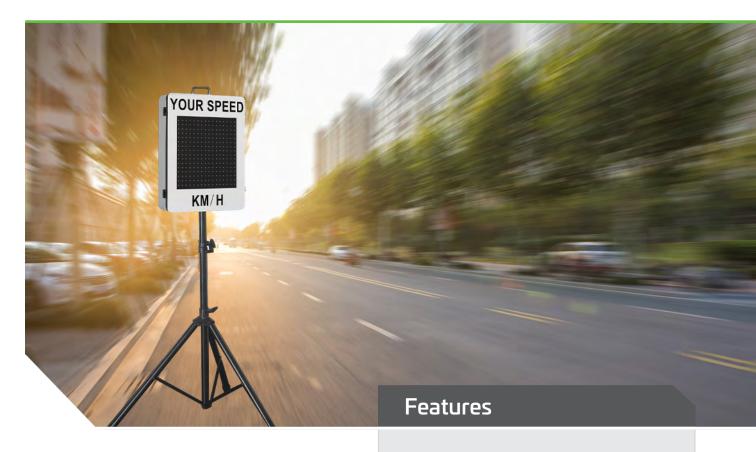

## **RADAR SPEED SIGN -PORTABLE**

The SOLTECH Portable Radar speed sign is powered by a long life LiFePO4 battery that is recharged quickly and easily from the supplied fast charger. No solar panel is required. Simply switch the unit on and sleeve over the purpose designed, sturdy, high quality locking tripod and face towards oncoming traffic. A fully charged battery typically returns a running time exceeding 40 hours of continuous operation.

A Bluetooth APP (android) allows control over the full dot matrix display area to change the posted speed limit between 00 – 99 Km/h and system analysis. Once the speed is set the radar detects oncoming vehicles and displays the vehicle speed.