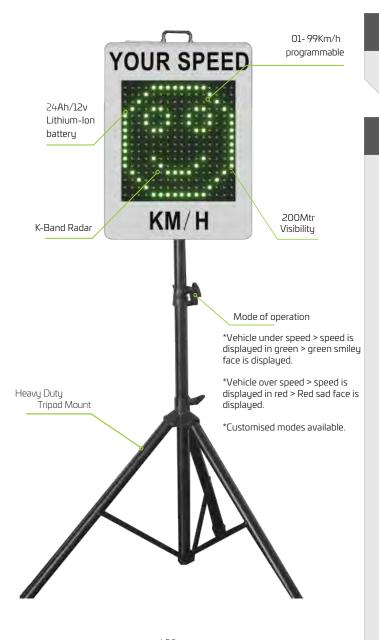

## **RADAR SPEED SIGN -PORTABLE**

The SOLTECH Portable Radar speed sign is powered by a long life LiFePO4 battery that is recharged quickly and easily from the supplied fast charger. No solar panel is required. Simply switch the unit on and sleeve over the purpose designed, sturdy, high quality locking tripod and face towards oncoming traffic. A fully charged battery typically returns a running time exceeding 40 hours of continuous operation.

A Bluetooth APP (android) allows control over the full dot matrix display area to change the posted speed limit between 00 – 99 Km/h and system analysis. Once the speed is set the radar detects oncoming vehicles and displays the vehicle speed.

40 hours of continuous operation

IP65 Waterproof design

Day and/or night operation

Quality LiFePO4 battery

Supplied with heavy duty tripod and charger

Efficient and effective visual enforcement

High visibility LED display

## Technical Data

| 320 x 320m                      | LED Screen             |
|---------------------------------|------------------------|
| 560 x 430 x 100mi               | Sign                   |
| Red/Gree                        | Display Colour         |
| Red:620/Green:52                | LED Wavelength         |
| ≥6000cd/r<br>Outdoor Highlighte | Luminance Density      |
| 6                               | Viewing Angle          |
| 1 - 200 Mt                      | Viewing Distance       |
| 1 - 99 km                       | Speed Range            |
| Aluminum/3M reflective          | Fixed Sign Material    |
| K-Band, 24.1250GI               | Radar Frequency        |
| 1 - 150 Mt                      | Radar Range            |
| <±1Km,                          | Radar Accuracy         |
| 24 Ah 12<br>(288Wh) LiFePO      | Battery Specifications |
| Max 11W Average ≤2'             | Power Consumption      |
| >40 Hours (on single charg      | Operating Time         |
| <4 hou                          | Recharge               |
| 2 Mt                            | Mounting Height        |
| Automatic Dimmir                | Display Brightness     |
| IP                              | Waterproof Rating      |
| 2 yea                           | Warranty Period        |
| SRSS003/PORTABL                 | SKU                    |