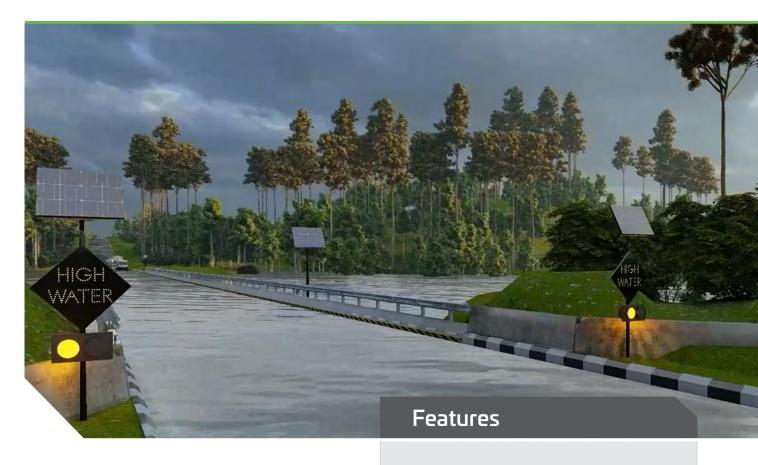

# **SOLAR HIGH WATER WARNING SYSTEM**

The SOLTECH Solar High Water Warning System (H.W.W.S) is designed mitigate to threat from rising water by accurately tracking rising water levels and animating a visual alarm and/or sounding an audible water alarm The H.W.W.S utilises a remote water level height. sensor installed safely above the high water level that accurately detects the water level. The water level sensor is not in physical contact with the water and therefor is not subject to damage from flood debris. Each off grid system is powered by a high quality solar power bank and control module mounted adjacent to the remote water level sensor. Multiple systems in different locations are animated by the activation of one system.

#### **Applications**

Flood Zones | Industrial | Farming | Sewerage

### Mode of Operation

LED interface module becomes animated when the water detection module reads that the water level has exceeded past a safe level

As we continue to improve the products function and/or design specifications and data provided may change without notice. Errors and omissions accepted.