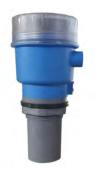

# **SOLAR HIGH WATER WARNING SYSTEM**

The SOLTECH Solar High Water Warning System (H.W.W.S) is designed mitigate to threat from rising water by accurately tracking rising water levels and animating a visual alarm and/or sounding an audible water alarm The H.W.W.S utilises a remote water level height. sensor installed safely above the high water level that accurately detects the water level. The water level sensor is not in physical contact with the water and therefor is not subject to damage from flood debris. Each off grid system is powered by a high quality solar power bank and control module mounted adjacent to the remote water level sensor. Multiple systems in different locations are animated by the activation of one system.

# SOLAR HIGH WATER WARNING SYSTEM SPECIFICATION

The H.W.W.S utilises a remote water level sensor installed safely above the high water level that accurately detects the water level.

Solar Water level sensor is not in physical contact with the water and therefor is not subject to damage from flood debris.