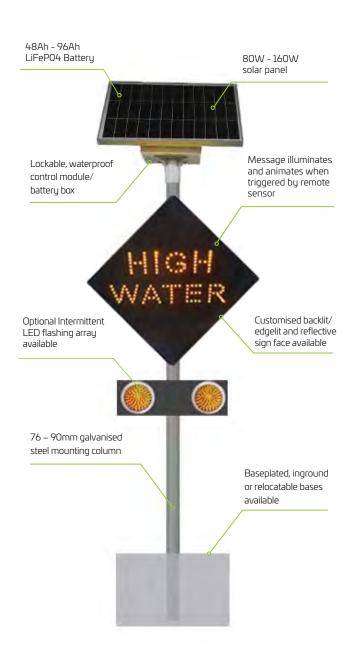

Detects water levels to animate Back lit/Edge lit reflective signs or LED light bars

Custom built specific to site requirements

Sensor not in physical contact with water

Individual systems are solar powered and wireless

Automatic light output for maximum efficiency

Super bright LEDs

Lockable battery and component enclosure

Simple plug and play installation

Solar powerbank allows this system to be used virtually anywhere

Galvanised or stainless steel mounting posts available

# SOLAR HIGH WATER WARNING SYSTEM SPECIFICATION

The H.W.W.S utilises a remote water level sensor installed safely above the high water level that accurately detects the water level.

Solar Water level sensor is not in physical contact with the water and therefor is not subject to damage from flood debris.

#### **Technical Data**

| Sign Face              | Variable                      |
|------------------------|-------------------------------|
| Sign Face Material     | Powdercoated Aluminium        |
| Display Colour         | Variable                      |
| Solar Panel Wattage    | 80W - 160W                    |
| Led Output             | Variable                      |
| Lumen Output           | Variable                      |
| Battery Type           | LIFePO4                       |
| Battery Specifications | 48Ah - 96Ah 12v (576Wh)       |
| Autonomy               | > 5 Nights, Setting Dependent |
| Light Source           | SMD LED                       |
| Recharge               | <6 Hours                      |
| Mounting Height        | Variable                      |
| Standard Mounting      | Galvanised Steel Column       |
| Finish                 | Various                       |
| Warranty Period        | 2 Years                       |
| SKU                    | SOL/HWWS                      |