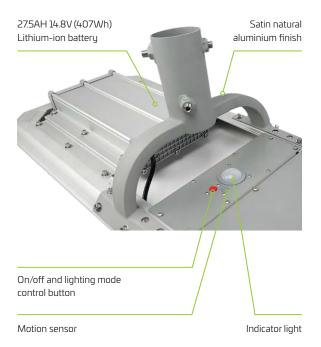

### **Technical Data**

| LED Output60WLumen Output6300 lmBattery TypeLithium-ionBattery Specifications27.5AH 14.8V (407Wh)Autonomy>7 nightsCorrelated Colour Temp (CCT)6000KFixture Size1095 (I) x 381 (w) x 84 (h) mmLight Source80x OSRAM 3030 | Solar Panel Wattage    | 48.15W                         |
|-------------------------------------------------------------------------------------------------------------------------------------------------------------------------------------------------------------------------|------------------------|--------------------------------|
| Battery Type Lithium-ion Battery Specifications 27.5AH 14.8V (407Wh) Autonomy >7 nights Correlated Colour Temp (CCT) 6000K Fixture Size 1095 (I) x 381 (w) x 84 (h) mm                                                  | LED Output             | 60W                            |
| Battery Specifications 27.5AH 14.8V (407Wh)  Autonomy >7 nights  Correlated Colour Temp (CCT) 6000K  Fixture Size 1095 (I) x 381 (w) x 84 (h) mm                                                                        | Lumen Output           | 6300 lm                        |
| Autonomy >7 nights  Correlated Colour Temp (CCT) 6000K  Fixture Size 1095 (I) x 381 (w) x 84 (h) mm                                                                                                                     | Battery Type           | Lithium-ion                    |
| Correlated Colour Temp (CCT) 6000K  Fixture Size 1095 (I) x 381 (w) x 84 (h) mm                                                                                                                                         | Battery Specifications | 27.5AH 14.8V (407Wh)           |
| Fixture Size 1095 (I) x 381 (w) x 84 (h) mm                                                                                                                                                                             | Autonomy               | >7 nights                      |
| 2002 (4) (2012 (4) (4) (4)                                                                                                                                                                                              | Correlated Colour Temp | (CCT) <b>6000K</b>             |
| Light Source 80x OSRAM 3030                                                                                                                                                                                             | Fixture Size           | 1095 (I) x 381 (w) x 84 (h) mm |
|                                                                                                                                                                                                                         | Light Source           | 80x OSRAM 3030                 |
| Recharge 4 - 6 hours                                                                                                                                                                                                    | Recharge               | 4 - 6 hours                    |
| Mounting Height 5 - 6 metres                                                                                                                                                                                            | Mounting Height        | 5 - 6 metres                   |
| Mounting <b>76mm column - 60mm spigot</b>                                                                                                                                                                               | Mounting               | 76mm column - 60mm spigot      |
| Finish Satin natural aluminium finish                                                                                                                                                                                   | Finish                 | Satin natural aluminium finish |
| Warranty Period 3 years                                                                                                                                                                                                 | Warranty Period        | 3 years                        |
| SKU SOLL60                                                                                                                                                                                                              | SKU                    | SOLL60                         |

### **Operating Instructions**

Hold on/off button to turn on light, then click to cycle through programmed modes

Mode 1: Red indicator light. 30% output until the PIR is activated, operating at 100% until no movement is detected, returning to 30%

Mode 2: Green indicator light. 5 hours 100% output then 25% output until the PIR is activated, operating at 100%. 2 hours before dawn, mode changes to a constant 70% output until dawn

Mode 3: Orange indicator light. constant 70% output dusk until dawn