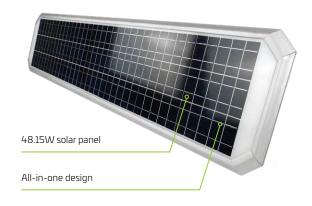

### **Technical Data**

| LED Output60WLumen Output6300 lmBattery TypeLithium-ionBattery Specifications27.5AH 14.8V (407Wh)Autonomy>7 nightsCorrelated Colour Temp (CCT)6000KFixture Size1095 (I) x 381 (w) x 84 (h) mmLight Source80x OSRAM 3030 | Solar Panel Wattage    | 48.15W                         |
|-------------------------------------------------------------------------------------------------------------------------------------------------------------------------------------------------------------------------|------------------------|--------------------------------|
| Battery Type Lithium-ion Battery Specifications 27.5AH 14.8V (407Wh) Autonomy >7 nights Correlated Colour Temp (CCT) 6000K Fixture Size 1095 (I) x 381 (w) x 84 (h) mm                                                  | LED Output             | 60W                            |
| Battery Specifications 27.5AH 14.8V (407Wh)  Autonomy >7 nights  Correlated Colour Temp (CCT) 6000K  Fixture Size 1095 (I) x 381 (w) x 84 (h) mm                                                                        | Lumen Output           | 6300 lm                        |
| Autonomy >7 nights  Correlated Colour Temp (CCT) 6000K  Fixture Size 1095 (I) x 381 (w) x 84 (h) mm                                                                                                                     | Battery Type           | Lithium-ion                    |
| Correlated Colour Temp (CCT) 6000K  Fixture Size 1095 (I) x 381 (w) x 84 (h) mm                                                                                                                                         | Battery Specifications | 27.5AH 14.8V (407Wh)           |
| Fixture Size 1095 (I) x 381 (w) x 84 (h) mm                                                                                                                                                                             | Autonomy               | >7 nights                      |
| 2002 (4) (2012 (4) (4) (4)                                                                                                                                                                                              | Correlated Colour Temp | (CCT) <b>6000K</b>             |
| Light Source 80x OSRAM 3030                                                                                                                                                                                             | Fixture Size           | 1095 (I) x 381 (w) x 84 (h) mm |
|                                                                                                                                                                                                                         | Light Source           | 80x OSRAM 3030                 |
| Recharge 4 - 6 hours                                                                                                                                                                                                    | Recharge               | 4 - 6 hours                    |
| Mounting Height 5 - 6 metres                                                                                                                                                                                            | Mounting Height        | 5 - 6 metres                   |
| Mounting <b>76mm column - 60mm spigot</b>                                                                                                                                                                               | Mounting               | 76mm column - 60mm spigot      |
| Finish Satin natural aluminium finish                                                                                                                                                                                   | Finish                 | Satin natural aluminium finish |
| Warranty Period 3 years                                                                                                                                                                                                 | Warranty Period        | 3 years                        |
| SKU SOLL60                                                                                                                                                                                                              | SKU                    | SOLL60                         |