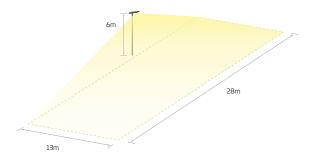

| Luminaire Height | 5 - 6m |
|------------------|--------|
| Lumen Output     | 6300lm |
| LED Output       | 60W    |

Programmable modes of operation

Automatic dusk to dawn lighting

Ideal for illuminating driveways and large open areas

### ATLAS 60W SPECIFICATION

80x OSRAM 3030 LED

Lighting Distribution Dimensions

### **Technical Data**

| LED Output60WLumen Output6300 lmBattery TypeLithium-ionBattery Specifications27.5AH 14.8V (407Wh)Autonomy>7 nightsCorrelated Colour Temp (CCT)6000KFixture Size1095 (I) x 381 (w) x 84 (h) mmLight Source80x OSRAM 3030 | Solar Panel Wattage    | 48.15W                         |
|-------------------------------------------------------------------------------------------------------------------------------------------------------------------------------------------------------------------------|------------------------|--------------------------------|
| Battery Type Lithium-ion Battery Specifications 27.5AH 14.8V (407Wh) Autonomy >7 nights Correlated Colour Temp (CCT) 6000K Fixture Size 1095 (I) x 381 (w) x 84 (h) mm                                                  | LED Output             | 60W                            |
| Battery Specifications 27.5AH 14.8V (407Wh)  Autonomy >7 nights  Correlated Colour Temp (CCT) 6000K  Fixture Size 1095 (I) x 381 (w) x 84 (h) mm                                                                        | Lumen Output           | 6300 lm                        |
| Autonomy >7 nights  Correlated Colour Temp (CCT) 6000K  Fixture Size 1095 (I) x 381 (w) x 84 (h) mm                                                                                                                     | Battery Type           | Lithium-ion                    |
| Correlated Colour Temp (CCT) 6000K  Fixture Size 1095 (I) x 381 (w) x 84 (h) mm                                                                                                                                         | Battery Specifications | 27.5AH 14.8V (407Wh)           |
| Fixture Size 1095 (I) x 381 (w) x 84 (h) mm                                                                                                                                                                             | Autonomy               | >7 nights                      |
| 2002 (4) (2012 (4) (4) (4)                                                                                                                                                                                              | Correlated Colour Temp | (CCT) <b>6000K</b>             |
| Light Source 80x OSRAM 3030                                                                                                                                                                                             | Fixture Size           | 1095 (I) x 381 (w) x 84 (h) mm |
|                                                                                                                                                                                                                         | Light Source           | 80x OSRAM 3030                 |
| Recharge 4 - 6 hours                                                                                                                                                                                                    | Recharge               | 4 - 6 hours                    |
| Mounting Height 5 - 6 metres                                                                                                                                                                                            | Mounting Height        | 5 - 6 metres                   |
| Mounting <b>76mm column - 60mm spigot</b>                                                                                                                                                                               | Mounting               | 76mm column - 60mm spigot      |
| Finish Satin natural aluminium finish                                                                                                                                                                                   | Finish                 | Satin natural aluminium finish |
| Warranty Period 3 years                                                                                                                                                                                                 | Warranty Period        | 3 years                        |
| SKU SOLL60                                                                                                                                                                                                              | SKU                    | SOLL60                         |