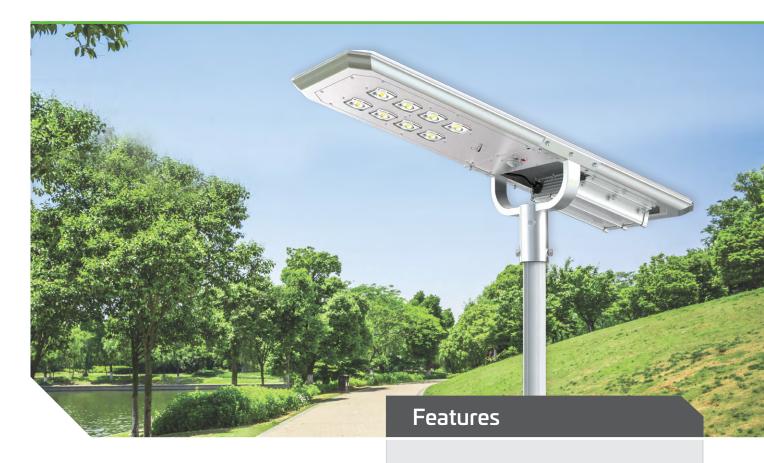

# ATLAS 60W **SOLAR LIGHT**

The Atlas range of solar lighting is available in multiple light intensity outputs to cater for applications from dog parks, path and cycleways to large area car park lighting. All models feature versatile and easily selectable built-in programs that change the mode of operation allowing one light to adapt to multiple applications. The integrated design incorporates a high-efficiency solar panel, Lithium-ion battery and LED array in one, easy to install package without the need for trenching, cabling or an electrician.

| Luminaire Height | 5 - 6m |
|------------------|--------|
| Lumen Output     | 6300lm |
| LED Output       | 60W    |

Programmable modes of operation

Automatic dusk to dawn lighting

Ideal for illuminating driveways and large open areas

> 7 nights autonomy

Integrated all-in-one design

Mounting height of 5 - 6 metres

Fully sealed cast aluminium body in a stain natural finish

Commercial-grade solar lighting. Custom brackets or poles manufactured on request