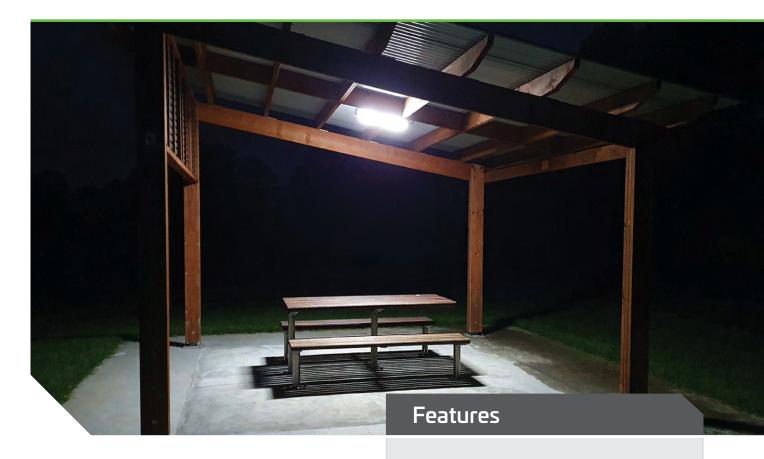

# **30W SOLAR BATTEN LIGHT**

Our 30w solar batten light offers the latest in solar lighting technology with the ability to connect multiple lights together to operate independently or together from one remote or completely automatically by PIR sensor. A compact innovative design featuring high light output, programmable lighting modes, Lithium battery, PIR (movement) Sensor. Simple plug and play installation. A programmable remote control, wall mounted remote holder, a wired wall switch with 10 metre cable, Waterproof connectors, solar panel mounting bracket and light mounting hardware are all included. A perfect solution for many indoor and outdoor applications such as shipping containers, carports, bus shelters, temporary shelters, street kiosks, camping, or any remote locations where mains power is a challenge.

## **Applications**

Bus shelters | Garage | Shipping Containers | Kiosks