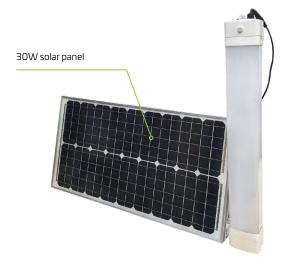

Tempered glass solar panel, 2.7m cable

Solar panel mounting hardware included

Fixed or suspended installation kit included

IK10 Impact resistant lens and lamp body

Built in PIR or external 2.4 GHz transmitter

### **Technical Data**

| Solar Panel Wattage    | 30W                           |
|------------------------|-------------------------------|
| LED Output             | 30W, Dimmable                 |
| Lumen Output           | 4200 lm                       |
| Battery Type           | Lithium - ion                 |
| Battery Specifications | 12.6V 10AH (126Wh)            |
| Autonomy               | > 5 Nights, setting dependent |
| Correlated Colour Temp | (CCT) <b>4200K</b>            |
| Fixture Size           | 84 (I) x 68 (w) x 600 (h) mm  |
| Light Source           | 120 x Samsung 2835            |
| Recharge               | 6 hours                       |
| Mounting Height        | Various                       |
| Mounting 5             | Surface or suspension mounted |
| Finish                 | Moulded polycarbonate         |
| Warranty Period        | 2 years                       |
| SKU                    | SOLBATT01                     |
|                        |                               |