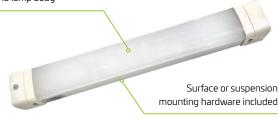

Tempered glass solar panel, 2.7m cable

Solar panel mounting hardware included

Fixed or suspended installation kit included

IK10 Impact resistant lens and lamp body

Built in PIR or external 2.4 GHz transmitter

### **Technical Data**

| Solar Panel Wattage    | 30W                           |
|------------------------|-------------------------------|
| LED Output             | 30W, Dimmable                 |
| Lumen Output           | 4200 lm                       |
| Battery Type           | Lithium - ion                 |
| Battery Specifications | 12.6V 10AH (126Wh)            |
| Autonomy               | > 5 Nights, setting dependent |
| Correlated Colour Temp | (CCT) <b>4200K</b>            |
| Fixture Size           | 84 (I) x 68 (w) x 600 (h) mm  |
| Light Source           | 120 x Samsung 2835            |
| Recharge               | 6 hours                       |
| Mounting Height        | Various                       |
| Mounting 5             | Surface or suspension mounted |
| Finish                 | Moulded polycarbonate         |
| Warranty Period        | 2 years                       |
| SKU                    | SOLBATT01                     |
|                        |                               |