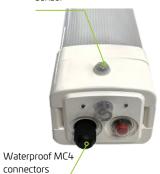

Tempered glass solar panel, 2.7m cable

Solar panel mounting hardware included

Fixed or suspended installation kit included

IK10 Impact resistant lens and lamp body

Built in PIR or external 2.4 GHz transmitter