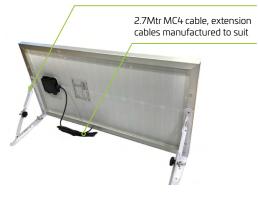

Tempered glass solar panel, 2.7m cable

Solar panel mounting hardware included

Fixed or suspended installation kit included

IK10 Impact resistant lens and lamp body

Built in PIR or external 2.4 GHz transmitter