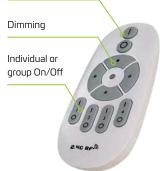

Luminaire Height **Various** 4200 lm Lumen Output LED Output 30W Exceptional light output - 120° beam angle

Connect multiple lights together wirelessly to be operated by one remote control

Programmable remote control and wired wall switch with 10m cable included

#### Mode of Operation

PIR (movement) activated. Remote controlled ON/OFF. Dimmable 100% – 8% output. Connect multiple lights together to operate independently or together from one remote.

As we continue to improve the products function and/or design specifications and data provided may change without notice. Errors and omissions accepted.