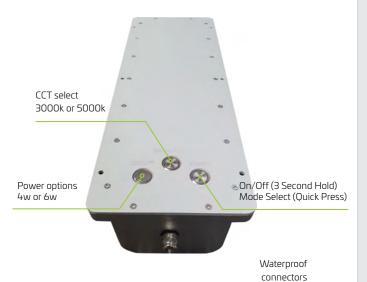

This versatile fitting allows for colour temperature selection of the LED's between 3000k and 5000k, a choice of LED wattage outputs and a range of modes of operation programs. We supply the SLD vandal resistant Solar batten Light with a 30w flexible solar panel that will match the profile of the roof and ensure a fast recharge.

Luminaire Height **Various** 800-1200lm

LED Output 4w or 6w IK10 impact rated

Three programmable smart lighting modes

Selectable CCT

Selectable lumen output

Hidden programming buttons

Automatic dusk to dawn operation

#### Mode of Operation

Short press ON/OFF button when fitting is on to change operational modes

- 1. Mode 1 (1 flash): 4hrs @ 100%, 2Hrs @ 50%, 20% to 100% motion activated until dawn
- 2. Mode 2 (2 flashes): 5Hrs @ 100%, then then off
- 3. Mode 3 (3 flashes): Dusk to Dawn @ 100%