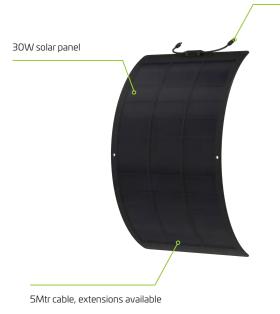

This versatile fitting allows for colour temperature selection of the LED's between 3000k and 5000k, a choice of LED wattage outputs and a range of modes of operation programs. We supply the SLD vandal resistant Solar batten Light with a 30w flexible solar panel that will match the profile of the roof and ensure a fast recharge.

#### **Technical Data**

| Solar Panel Wattage    | Flexible 30w                  |
|------------------------|-------------------------------|
| LED Output             | 4w or 6w Selectable           |
| Lumen Output           | 800 or 1200lm Selectable      |
| Battery Type           | Premium LiFeP04               |
| Battery Specifications | 12.8V/12 Ah (153.6Wh)         |
| Autonomy               | > 5 Nights, setting dependent |
| Correlated Colour Temp | (CCT) 3000k/5000k Selectable  |
| Fixture Size           | 380 (I) x 140 (w) x 90 (h) mm |
| Light Source           | SMD LED                       |
| Recharge               | 4-6 hours                     |
| Mounting Height        | Various                       |
| Mounting               | Surface mounted               |
| Finish                 | Moulded polycarbonate         |
| Warranty Period        | 5 years                       |
| SKU                    | SOLBATT002                    |