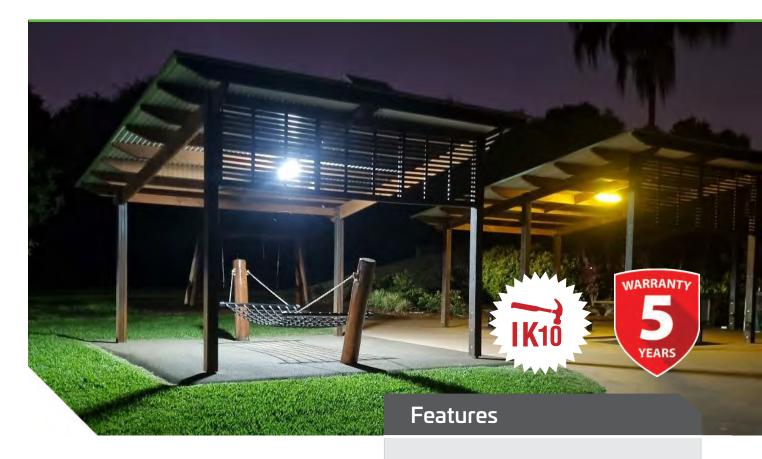

# **VANDAL RESISTANT SOLAR BATTEN LIGHT**

The SLD Vandal Resistant Solar Batten Light is designed to replace or provide reliable "mains power free" solar lighting. Manufactured from high impact polycarbonate with no exposed buttons, the solar batten light is purpose designed for public space illumination or locations that theft or vandalism is a serious and ongoing concern.

This versatile fitting allows for colour temperature selection of the LED's between 3000k and 5000k, a choice of LED wattage outputs and a range of modes of operation programs. We supply the SLD vandal resistant Solar batten Light with a 30w flexible solar panel that will match the profile of the roof and ensure a fast recharge.

Simple plug and play installation

Premium-grade solar lighting

Flexible solar panel

Temporary or permanent installations

Fully sealed Polycarbonate body

2 year warranty for faulty workmanship or component failure not influenced by external means