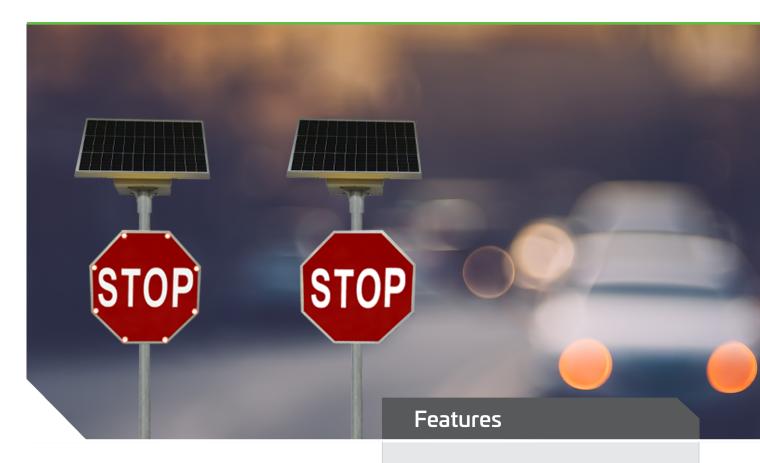

## SOLAR LED STOP SIGNS

The SOLTECH Solar LED Stop Sign immediately draws drivers' attention to the sign using integrated LED's that animate when activated or operate 24/7. Activation by vehicle or pedestrian interaction triggers the animation of the text STOP. Optional high intensity, animated edgelit LEDS aggressively re-enforce the message in high-risk locations.

The entire system is powered by a high quality solar powerbank mounted atop the same post as the pedestrian sign and activation button. The Stop signs are manufactured to Australian standard AS1906.1, are class 1 reflective and can be produced in any size. This product is designed for distribution centres, carparks, truck and bus depots or anywhere where a high impact reinforcement of the STOP message is required.

Ultra-bright, weatherproof, fully backlit and edge lit, class one reflective sign face becomes animated on activation

Two models available

Dramatically increases the visibility and improve safety

All component modules are solar powered and wireless