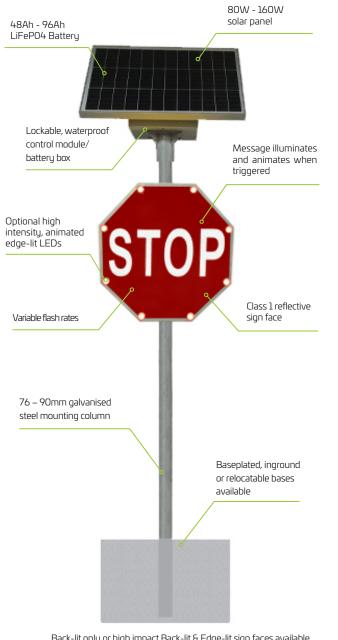

# SOLAR LED STOP SIGNS SPECIFICATION

Back-lit only or high impact Back-lit & Edge-lit sign faces available

Both sign face options feature a fully illuminating 'STOP' when the system is triggered as seen below.

Optional high intensity, animated edge-lit LEDs aggregatively reinforce the message. Designed for high-risk locations

### **Technical Data**

| Sign Face Ba                                                               | ick-lit & Edge-lit or Back-lit Only                                   |
|----------------------------------------------------------------------------|-----------------------------------------------------------------------|
| Sign Face Material                                                         | Powdercoated Aluminium                                                |
| Display Colour                                                             | Variable                                                              |
| Solar Panel Wattage                                                        | 80W - 160W                                                            |
| Led Output                                                                 | Variable                                                              |
| Lumen Output                                                               | Variable                                                              |
| Battery Type                                                               | LIFePO4                                                               |
| Battery Specifications                                                     | 48Ah - 96Ah 12v (576Wh)                                               |
|                                                                            |                                                                       |
| Autonomy                                                                   | > 5 Nights, Setting Dependent                                         |
| Autonomy<br>Light Source                                                   | > 5 Nights, Setting Dependent                                         |
| Light Source                                                               |                                                                       |
| Light Source<br>Recharge                                                   | SMD LED<br><6 Hours                                                   |
| Light Source<br>Recharge<br>Mounting Height                                | SMD LED<br><6 Hours<br>Variable                                       |
| Light Source<br>Recharge<br>Mounting Height<br>Standard Mounting           | SMD LED<br><6 Hours<br>Variable<br>Galvanised Steel Column            |
| Light Source<br>Recharge<br>Mounting Height<br>Standard Mounting<br>Finish | SMD LED<br><6 Hours<br>Variable<br>Galvanised Steel Column<br>Various |
| Light Source<br>Recharge<br>Mounting Height<br>Standard Mounting           | SMD LED<br><6 Hours<br>Variable<br>Galvanised Steel Column            |