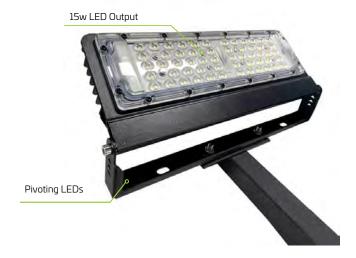

2\*15W

Stylish and functional solar lighting

Pivoting LED modules deliver lighting control

Smart lighting programmed Mode of Operation

Automatic dusk to dawn lighting

Ideal for small to medium billboards and signs

Max. 210 lumen/watt LED output

Integrated design

Mounting above or below sign face

Premium-grade solar lighting. Fully sealed aluminium body in a powder coated black finish

Premium Phillips LEDs

Custom brackets manufactured on request