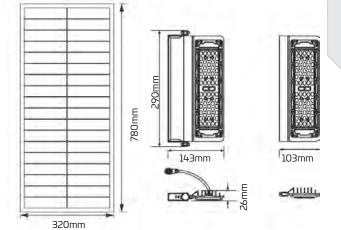

### **Technical Data**

| Solar Panel Wattage          | 50W                       |
|------------------------------|---------------------------|
| LED Output                   | 2*15W                     |
| Lumen Output                 | 2*3150 lm                 |
| Battery Type                 | LiFePO4                   |
| Battery Specifications       | 384Wh                     |
| Autonomy                     | 2-3 nights on full charge |
| Correlated Colour Temp (CCT) | 6000K                     |
| Light Source                 | Phillips LED              |
| Recharge                     | 5 hours                   |
| Mounting Height              | Various                   |
| Mounting Mounting            | above or below sign face  |
| Finish                       | Powder-coated Black       |
| Warranty Period              | 2 years                   |
| SKU                          | SOLLBB/30                 |
|                              |                           |