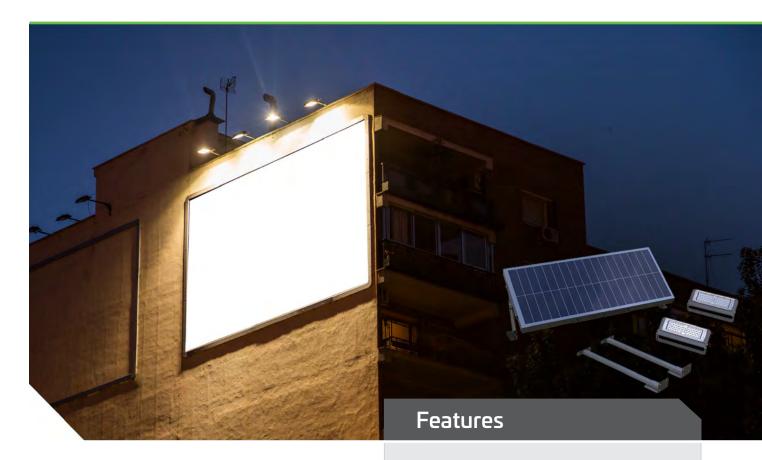

### **SOLAR BILLBOARD LIGHTING - TWIN**

Solar Lighting Design commercial grade solar billboard and sign lights are a simple and efficient method of illuminating billboards, entry statements, advertising and building entry signage without connection to mains power. We offer several lighting solutions that will illuminate billboards of most sizes and designs. The lights automatically illuminate at dusk following a programmed mode of operation ensuring the message is visible from dusk to dawn. Our solar billboard lights are plug and play systems that can be installed guickly without the need for an electrician. The product is supplied with all necessary equipment for most installations including solar panel, cables, mounting brackets and highly efficient, pivoting LED fixtures that allow for lighting from above or below.

## **Applications**

Billboard | Entry Statements | Signage