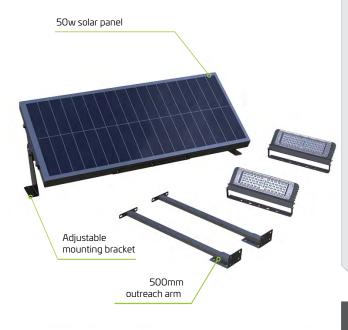

### **SOLAR BILLBOARD LIGHTING - TWIN**

Solar Lighting Design commercial grade solar billboard and sign lights are a simple and efficient method of illuminating billboards, entry statements, advertising and building entry signage without connection to mains power. We offer several lighting solutions that will illuminate billboards of most sizes and designs. The lights automatically illuminate at dusk following a programmed mode of operation ensuring the message is visible from dusk to dawn. Our solar billboard lights are plug and play systems that can be installed guickly without the need for an electrician. The product is supplied with all necessary equipment for most installations including solar panel, cables, mounting brackets and highly efficient, pivoting LED fixtures that allow for lighting from above or below.

### **Technical Data**

| Solar Panel Wattage          | 50W                       |
|------------------------------|---------------------------|
| LED Output                   | 2*15W                     |
| Lumen Output                 | 2*3150 lm                 |
| Battery Type                 | LiFePO4                   |
| Battery Specifications       | 384Wh                     |
| Autonomy                     | 2-3 nights on full charge |
| Correlated Colour Temp (CCT) | 6000K                     |
| Light Source                 | Phillips LED              |
| Recharge                     | 5 hours                   |
| Mounting Height              | Various                   |
| Mounting Mounting            | above or below sign face  |
| Finish                       | Powder-coated Black       |
| Warranty Period              | 2 years                   |
| SKU                          | SOLLBB/30                 |
|                              |                           |