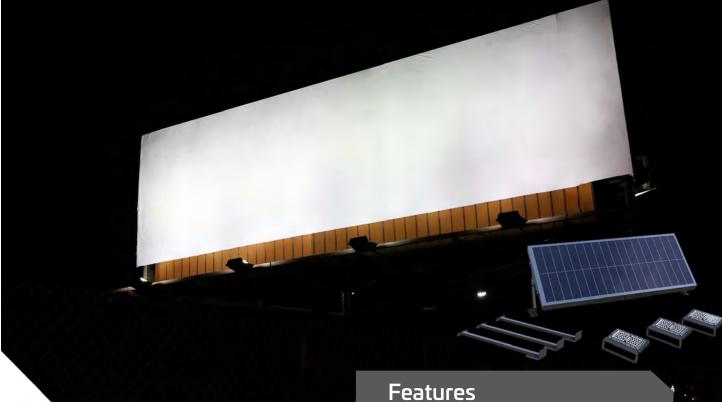

## **SOLAR BILLBOARD LIGHTING - TRIPLE**

Solar Lighting Design commercial grade solar billboard and sign lights are a simple and efficient method of illuminating billboards, entry statements, advertising and building entry signage without connection to mains power. We offer several lighting solutions that will illuminate billboards of most sizes and designs. The lights automatically illuminate at dusk following a programmed mode of operation ensuring the message is visible from dusk to dawn. Our solar billboard lights are plug and play systems that can be installed guickly without the need for an electrician. The product is supplied with all necessary equipment for most installations including solar panel, cables, mounting brackets and highly efficient, pivoting LED fixtures that allow for lighting from above or below.

#### **Applications**

Billboard | Entry Statements | Signage