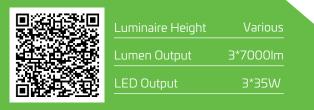

## **Technical Data**

| Solar Panel Wattage         | 100W                      |
|-----------------------------|---------------------------|
| LED Output                  | 3*35W                     |
| Lumen Output                | 3*7000 lm                 |
| Battery Type                | LiFePO4                   |
| Battery Specifications      | 576Wh                     |
| Autonomy                    | 2-3 nights on full charge |
| Correlated Colour Temp (CCT | ) 6000К                   |
| Light Source                | Phillips LED              |
| Recharge                    | 5 hours                   |
| Mounting Height             | Various                   |
| Mounting Mounting           | above or below sign face  |
| Finish                      | Powder-coated Black       |
| Warranty Period             | 2 years                   |
| SKU                         | SOLLBB/105                |