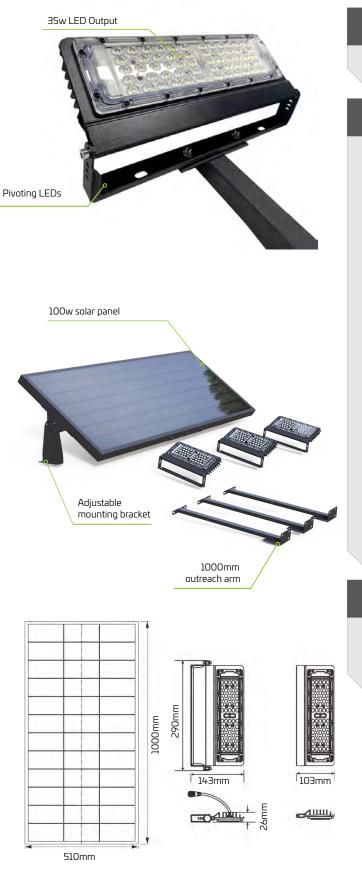

## **SOLAR BILLBOARD LIGHTING - TRIPLE**

Solar Lighting Design commercial grade solar billboard and sign lights are a simple and efficient method of illuminating billboards, entry statements, advertising and building entry signage without connection to mains power. We offer several lighting solutions that will illuminate billboards of most sizes and designs. The lights automatically illuminate at dusk following a programmed mode of operation ensuring the message is visible from dusk to dawn. Our solar billboard lights are plug and play systems that can be installed guickly without the need for an electrician. The product is supplied with all necessary equipment for most installations including solar panel, cables, mounting brackets and highly efficient, pivoting LED fixtures that allow for lighting from above or below.

210 lumen/watt LED output

Integrated design

Mounting above or below sign face

Premium-grade solar lighting. Fully sealed aluminium body in a powder coated black finish

Premium Phillips LEDs

Custom brackets manufactured on request

## **Technical Data**

| Solar Panel Wattage         | 100W                      |
|-----------------------------|---------------------------|
| LED Output                  | 3*35W                     |
| Lumen Output                | 3*7000 lm                 |
| Battery Type                | LiFePO4                   |
| Battery Specifications      | 576Wh                     |
| Autonomy                    | 2-3 nights on full charge |
| Correlated Colour Temp (CCT | ) 6000К                   |
| Light Source                | Phillips LED              |
| Recharge                    | 5 hours                   |
| Mounting Height             | Various                   |
| Mounting Mounting           | above or below sign face  |
| Finish                      | Powder-coated Black       |
| Warranty Period             | 2 years                   |
| SKU                         | SOLLBB/105                |