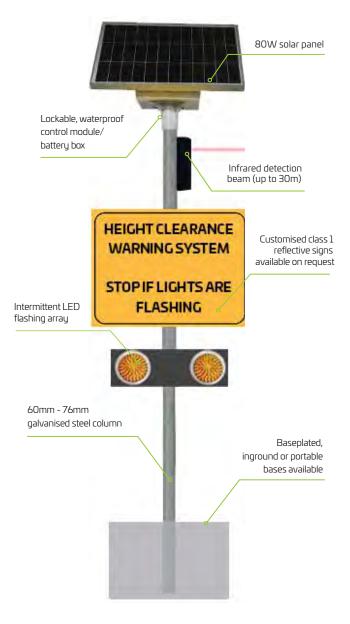

Highly effective, custom designed Vehicle Over Height Warning System

Multiple systems can be connected wirelessly, up to 80m apart

Dramatically increased driver's awareness of hazards

All component modules are off grid, solar powered and wirelessly connected

240v-12v converter module available for use in internal environments

IP67 Waterproof design

Lockable battery and component enclosure

Premium Phillips LEDs

Custom posts manufactured on request

2 year warranty for faulty workmanship or component failure not influenced by external means

#### **Product Options Available**

Ultra-bright, weatherproof, animated LED sign face. Alternative signs available on request.

Long Range Infrared Detection Sensors - Up to 150m range. Standard supplied sensors have 30m range.

### **Technical Data**

| Sign Face                         | Variable                            |
|-----------------------------------|-------------------------------------|
| Sign Face Material                | 3M Class One Reflective             |
| Display Colour                    | Variable                            |
| Solar Panel Wattage               | 80W                                 |
| Led Output                        | Variable                            |
| Lumen Output                      | Variable                            |
| Battery Type                      | LIFeP04                             |
| Battery Specifications            | 48Ah 12v (576Wh)                    |
| Autonomy                          | > 5 Nights, Setting Dependent       |
| Light Source                      | SMD LED                             |
|                                   |                                     |
| Recharge                          | <6 Hours                            |
| Recharge<br>Mounting Height       | <6 Hours<br>Variable                |
|                                   |                                     |
| Mounting Height                   | Variable                            |
| Mounting Height Standard Mounting | Variable<br>Galvanised Steel Column |