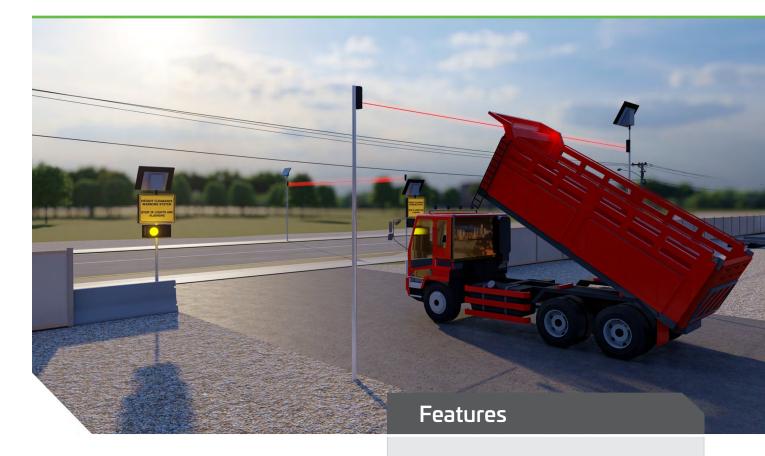

# **VEHICLE OVER HEIGHT WARNING SYSTEM**

The SLD Vehicle Over Height Warning System is designed to visually alert drivers of an upcoming height restriction in sufficient time to avoid impact. Distracted or tired drivers of oversized vehicles often fail to notice they have collided with a traditional height bar and proceed to impact the hazard it is designed to protect. The SLD Vehicle Over Height Warning System projects a high-powered infrared beam across the roadway ahead of the low-clearance structure. The height adjustable, post mounted infrared beams are connected wirelessly and to a visual warning system installed in front of the driver. When the beam is broken the system is activated and the visual warning system becomes animated alerting the driver in time to stop and avoid the height restricted area.

# Mode of Operation

LED interface module becomes animated when the infrared beam is broken

As we continue to improve the products function and/or design specifications and data provided may change without notice. Errors and omissions accepted.