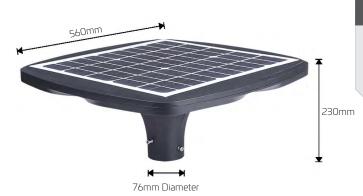

### Technical Data

| Solar Panel Wattage    | 32W                            |
|------------------------|--------------------------------|
| LED Output             | 15W                            |
| Lumen Output           | 2350 lm (max)                  |
| Battery Type           | LifePO4                        |
| Battery Specifications | 45AH 3.2V (144Wh)              |
| Correlated Colour Temp | D (CCT) 5000K                  |
| Fixture Size           | 560 (I) x 560 (w) x 230 (h) mm |
| Light Source           | 3030 SMD                       |
| Recharge               | 5 hours                        |
| Mounting Height        | 2.5 - 4 metres                 |
| Mounting 7             | 6-90mm column - 76mm spigot    |
| Finish                 | Powder-coated cast aluminium   |
| Warranty Period        | 2 years                        |
| SKU                    | SOLL020/V2                     |