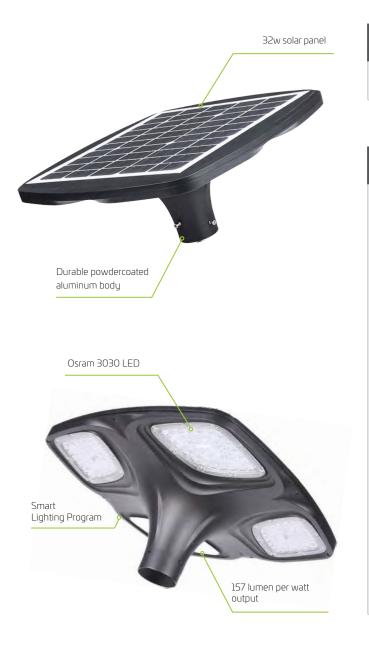

The UFO lights unique shape, black coated cast aluminium body adds to the style and provides a corrosion resistant finish suitable for installation in coastal environments. Constant all night lighting, P.I.R (passive infrared sensor) operated or a combination of both are easily programmed by remote control. Designed for use in parks, gardens, courtyards, playgrounds or decks.

Stylish and functional solar lighting

360° lighting pattern for illuminating larger areas

Ideal for illuminating courtyards, decks & park areas

Smart Lighting Program

Commercial grade solar lighting

157 lumen per watt output

Corrosion resistant aluminium body with premium finish

Premium LifePO4 battery

Custom powder coated poles manufactured on request

Simple plug and play installation

2 year warranty for faulty workmanship or component failure not influenced by external means

### Technical Data

| Solar Panel Wattage    | 32W                            |
|------------------------|--------------------------------|
| LED Output             | 15W                            |
| Lumen Output           | 2350 lm (max)                  |
| Battery Type           | LifePO4                        |
| Battery Specifications | 45AH 3.2V (144Wh)              |
| Correlated Colour Temp | D (CCT) 5000K                  |
| Fixture Size           | 560 (I) x 560 (w) x 230 (h) mm |
| Light Source           | 3030 SMD                       |
| Recharge               | 5 hours                        |
| Mounting Height        | 2.5 - 4 metres                 |
| Mounting 7             | 6-90mm column - 76mm spigot    |
| Finish                 | Powder-coated cast aluminium   |
| Warranty Period        | 2 years                        |
| SKU                    | SOLL020/V2                     |