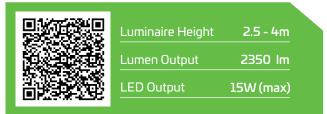

### Technical Data

| Solar Panel Wattage    | 32W                            |
|------------------------|--------------------------------|
| LED Output             | 15W                            |
| Lumen Output           | 2350 lm (max)                  |
| Battery Type           | LifePO4                        |
| Battery Specifications | 45AH 3.2V (144Wh)              |
| Correlated Colour Temp | D (CCT) 5000K                  |
| Fixture Size           | 560 (I) x 560 (w) x 230 (h) mm |
| Light Source           | 3030 SMD                       |
| Recharge               | 5 hours                        |
| Mounting Height        | 2.5 - 4 metres                 |
| Mounting 7             | 6-90mm column - 76mm spigot    |
| Finish                 | Powder-coated cast aluminium   |
| Warranty Period        | 2 years                        |
| SKU                    | SOLL020/V2                     |