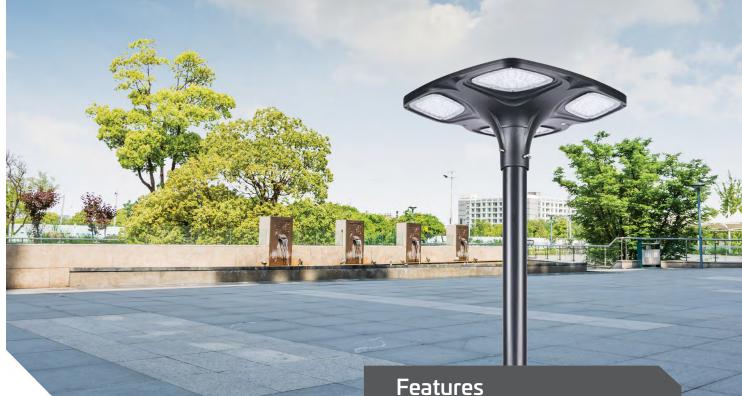

# **UFO V2 SOLAR LIGHT SPECIFICATION**

The UFO style of all-in-one solar lighting is designed to be aesthetically pleasing while offering a functional 360° lighting pattern. The premium 3030 LED's provide exceptional light output distributed over a wide area.

The UFO lights unique shape, black coated cast aluminium body adds to the style and provides a corrosion resistant finish suitable for installation in coastal environments. Constant all night lighting, P.I.R (passive infrared sensor) operated or a combination of both are easily programmed by remote control. Designed for use in parks, gardens, courtyards, playgrounds or decks.

### Applications

Courtyard | Plaza | 360° lighting | Decks