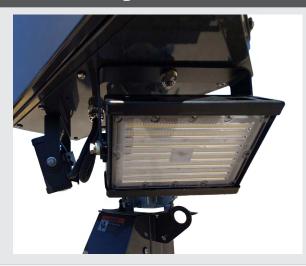

|                               |

### Lighting Data

| LED Light Head               | 2 x 60W |
|------------------------------|---------|
| Lumen Output (25% Output)    | 4800lm  |
| Lumen Output (50% Output)    | 9600lm  |
| Lumen Output (75% Output)    | 14400lm |
| Lumen Output (100% Output)   | 19200lm |
| Correlated Colour Temp (CCT) | 5000K   |
| Protection Class             | IP65    |

## 240v Charger Data (Included)

| 1.5kW/1.5kVa |
|--------------|
| AC240V       |
| 2.5 Hours    |
|              |



### Dialux Data



As we continue to improve the products function and/or design specifications and data provided may change without notice. Errors and omissions accepted.





## SLD RELOCATABLE LIGHTING TOWER SPECIFICATION

## Manual Lifting Winch



## 60w LED Light Head



### Battery and Control Box



#### As we continue to improve the products function and/or design specifications and data provided may change without notice. Errors and omissions accepted.

### Solar Panel Adjustable Hinge



#### **Relocatable Steel Base**



## System Control Panel