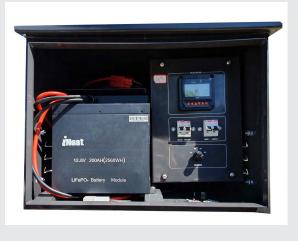

### Battery and Control Box

#### Power Bank Data

| Solar Panel Wattage          | 435W                   |
|------------------------------|------------------------|
| Solar Panel Mounting Angle   | 0°~90° Manually Lifted |
| Recharge (100% output for 10 | ) hours) 4 Hours       |
| Battery Type                 | LiFeP04                |
| Battery Specifications       | 12.8V 200AH (2560Wh)   |
| Lighting Time (25% Output)   | 76.8 Hours             |
| Lighting Time (50% Output)   | 38.4 Hours             |
| Lighting Time (75% Output)   | 25.6 Hours             |
| Lighting Time (100% Output)  | 19.2 Hours             |