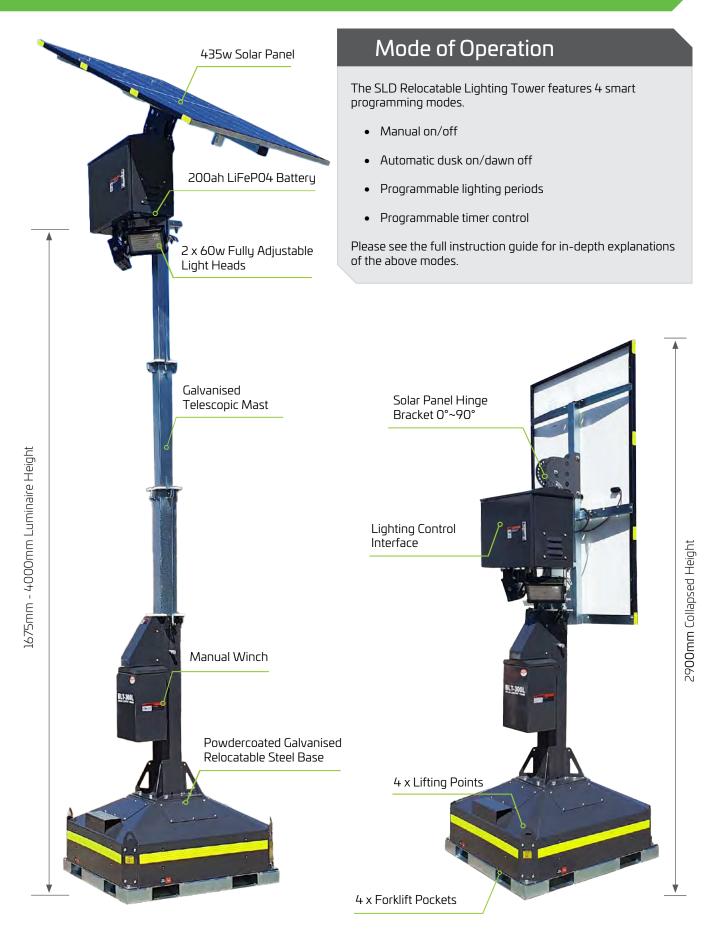

A premium 200 Amp Hour LiFePO4 battery combined with the light output achieved by the 160 lumen/watt pivoting LED's deliver superior dusk to dawn lighting. The exceptional 19200 lumen output is dimmable in 25% increments further increasing the autonomy. The 435w solar panel solar panel can be rotated 360 degrees horizontally and 90 degrees vertically ensuring maximum photovoltaic conversion and minimum recharge time. Bird spikes are a standard feature.

Dimmable in 25% increments

Inbuilt customisable smart programs

Adjustable light head and solar panel orientation and angle

Telescopic mast extends up to 4 metres high

2 year warranty for faulty workmanship or component failure not influenced by external means

#### General Data

| Dimensions (collapsed)       | 1000 x 1000 x 2900mm |
|------------------------------|----------------------|
| Dimensions (full extension)  | 1800 x 1150 x 5175mm |
| Weight                       | 430kg                |
| System Voltage               | 12V                  |
| Wind Rating (full extension) | 80km                 |
| Warranty                     | 2 Years              |
| SKU                          | MLT435               |

#### Power Bank Data

| Solar Panel Wattage          | 435W                   |
|------------------------------|------------------------|
| Solar Panel Mounting Angle   | 0°~90° Manually Lifted |
| Recharge (100% output for 10 | ) hours) 4 Hours       |
| Battery Type                 | LiFeP04                |
| Battery Specifications       | 12.8V 200AH (2560Wh)   |
| Lighting Time (25% Output)   | 76.8 Hours             |
| Lighting Time (50% Output)   | 38.4 Hours             |
| Lighting Time (75% Output)   | 25.6 Hours             |
| Lighting Time (100% Output)  | 19.2 Hours             |

## Mast and Base Data

| Mast Finish             | Galvanised Steel              |
|-------------------------|-------------------------------|
| Fasteners               | 304 Grade Stainless Steel     |
| Wire Rope               | 316 Grade Stainless Steel     |
| Height (full extension) | 4m                            |
| Lifting method          | Manual Winch                  |
| Base Finish             | Powdercoated Galvanised Steel |
| Forklift Pockets        | 4                             |
| Lifting Points          | 4                             |
|                         |                               |

### Solar Panel Adjustable Hinge

#### **Relocatable Steel Base**

## System Control Panel