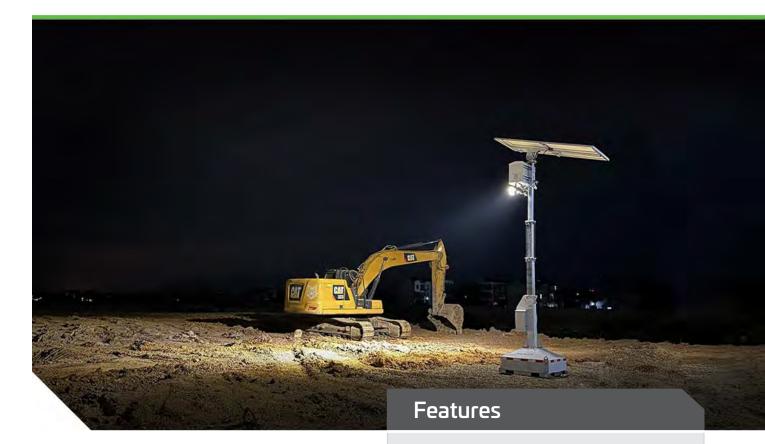

# **SLD RELOCATABLE LIGHTING TOWER**

The SLD Relocatable Solar Lighting Tower is ideal for temporary or semi-permanent illumination of car parks, construction sites, mining camps, events, and roadworks. Forklift tyne access points and a height adjustable telescopic tower ensure ease of transport and minimal setup time on site.

A premium 200 Amp Hour LiFePO4 battery combined with the light output achieved by the 160 lumen/watt pivoting LED's deliver superior dusk to dawn lighting. The exceptional 19200 lumen output is dimmable in 25% increments further increasing the autonomy. The 435w solar panel solar panel can be rotated 360 degrees horizontally and 90 degrees vertically ensuring maximum photovoltaic conversion and minimum recharge time. Bird spikes are a standard feature.