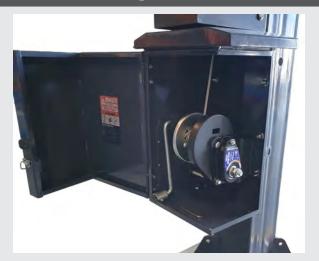

|
|                         |                               |

### Lighting Data

| LED Light Head               | 2 x 60W |
|------------------------------|---------|
| Lumen Output (25% Output)    | 4800lm  |
| Lumen Output (50% Output)    | 9600lm  |
| Lumen Output (75% Output)    | 14400lm |
| Lumen Output (100% Output)   | 19200lm |
| Correlated Colour Temp (CCT) | 5000K   |
| Protection Class             | IP65    |

## 240v Charger Data (Included)

| 1.5kW/1.5kVa |
|--------------|
| AC240V       |
| 2.5 Hours    |
|              |



### Dialux Data



As we continue to improve the products function and/or design specifications and data provided may change without notice. Errors and omissions accepted.





## SLD RELOCATABLE LIGHTING TOWER SPECIFICATION

## Manual Lifting Winch



## 60w LED Light Head



### Battery and Control Box



#### As we continue to improve the products function and/or design specifications and data provided may change without notice. Errors and omissions accepted.

### Solar Panel Adjustable Hinge



#### **Relocatable Steel Base**



## System Control Panel