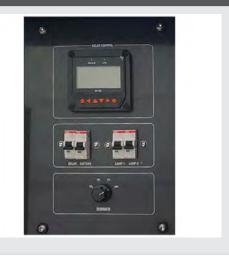

(100% Output)   | 19200lm |
| Correlated Colour Temp (CCT) | 5000K   |
| Protection Class             | IP65    |

## 240v Charger Data (Included)

| 1.5kW/1.5kVa |
|--------------|
| AC240V       |
| 2.5 Hours    |
|              |



### Dialux Data



As we continue to improve the products function and/or design specifications and data provided may change without notice. Errors and omissions accepted.





## SLD RELOCATABLE LIGHTING TOWER SPECIFICATION

## Manual Lifting Winch



## 60w LED Light Head



### Battery and Control Box



#### As we continue to improve the products function and/or design specifications and data provided may change without notice. Errors and omissions accepted.

### Solar Panel Adjustable Hinge



#### **Relocatable Steel Base**



## System Control Panel