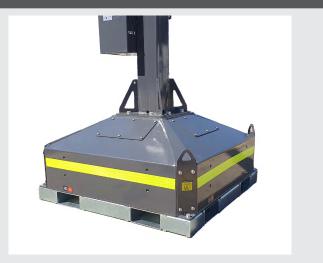

#### **Relocatable Steel Base**

## Mast and Base Data

| Mast Finish             | Galvanised Steel              |
|-------------------------|-------------------------------|
| Fasteners               | 304 Grade Stainless Steel     |
| Wire Rope               | 316 Grade Stainless Steel     |
| Height (full extension) | 4m                            |
| Lifting method          | Manual Winch                  |
| Base Finish             | Powdercoated Galvanised Steel |
| Forklift Pockets        | 4                             |
| Lifting Points          | 4                             |
|                         |                               |