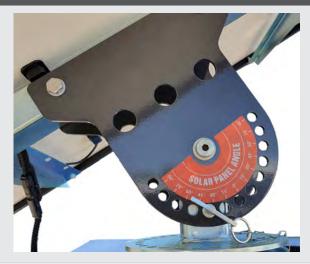

### Solar Panel Adjustable Hinge

A premium 200 Amp Hour LiFePO4 battery combined with the light output achieved by the 160 lumen/watt pivoting LED's deliver superior dusk to dawn lighting. The exceptional 19200 lumen output is dimmable in 25% increments further increasing the autonomy. The 435w solar panel solar panel can be rotated 360 degrees horizontally and 90 degrees vertically ensuring maximum photovoltaic conversion and minimum recharge time. Bird spikes are a standard feature.