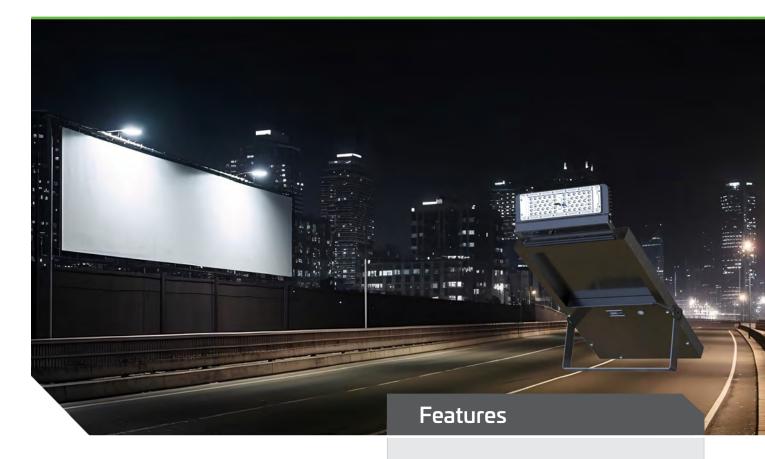

#### **SOLAR BILLBOARD LIGHTING - SINGLE**

Solar Lighting Design commercial grade solar billboard and sign lights are a simple and efficient method of illuminating billboards, entry statements, advertising and building entry signage without connection to mains power. We offer several lighting solutions that will illuminate billboards of most sizes and designs. The lights automatically illuminate at dusk following a programmed mode of operation ensuring the message is visible from dusk to dawn. Our solar billboard lights are plug and play systems that can be installed quickly without the need for an electrician. The product is supplied with all necessary equipment for most installations including solar panel, cables, mounting brackets and highly efficient, pivoting LED fixtures that allow for lighting from above or below.

## **Applications**

Billboard | Entry Statements | Signage