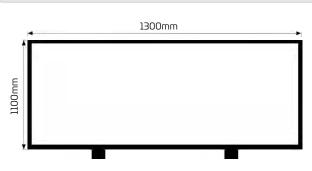

#### **Technical Data**

| Solar Panel Wattage        | 20W                        |
|----------------------------|----------------------------|
| LED Output                 | 10W                        |
| Lumen Output               | 2100 lm                    |
| Battery Type               | LiFeP04                    |
| Battery Specifications     | 128Wh                      |
| Autonomy                   | 2-3 nights on full charge  |
| Correlated Colour Temp (CC | T) 6000K                   |
| Light Source               | Phillips LED               |
| Recharge                   | 4 - 5 hours                |
| Mounting Height            | Various                    |
| Mounting <b>Mountin</b>    | g above or below sign face |
| Finish                     | Powder-coated Black        |
| Warranty Period            | 2 years                    |
| SKU                        | SOLLBB/10                  |

25mm

350mm

288mm