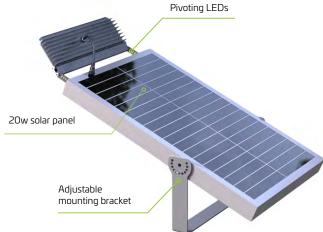

#### **SOLAR BILLBOARD LIGHTING - SINGLE**

Solar Lighting Design commercial grade solar billboard and sign lights are a simple and efficient method of illuminating billboards, entry statements, advertising and building entry signage without connection to mains power. We offer several lighting solutions that will illuminate billboards of most sizes and designs. The lights automatically illuminate at dusk following a programmed mode of operation ensuring the message is visible from dusk to dawn. Our solar billboard lights are plug and play systems that can be installed quickly without the need for an electrician. The product is supplied with all necessary equipment for most installations including solar panel, cables, mounting brackets and highly efficient, pivoting LED fixtures that allow for lighting from above or below.

LED Output 10W Stylish and functional solar lighting

Pivoting LED modules deliver lighting control

Smart lighting programmed Mode of Operation

Automatic dusk to dawn lighting

Ideal for small to medium billboards and signs

210 lumen/watt LED output

Integrated all-in-one design

Mounting above or below sign face

Premium-grade solar lighting. Fully sealed aluminium body in a powder coated black finish

Custom brackets or powder coated poles manufactured on request

#### **Technical Data**

| Solar Panel Wattage        | 20W                        |
|----------------------------|----------------------------|
| LED Output                 | 10W                        |
| Lumen Output               | 2100 lm                    |
| Battery Type               | LiFeP04                    |
| Battery Specifications     | 128Wh                      |
| Autonomy                   | 2-3 nights on full charge  |
| Correlated Colour Temp (CC | T) 6000K                   |
| Light Source               | Phillips LED               |
| Recharge                   | 4 - 5 hours                |
| Mounting Height            | Various                    |
| Mounting <b>Mountin</b>    | g above or below sign face |
| Finish                     | Powder-coated Black        |
| Warranty Period            | 2 years                    |
| SKU                        | SOLLBB/10                  |