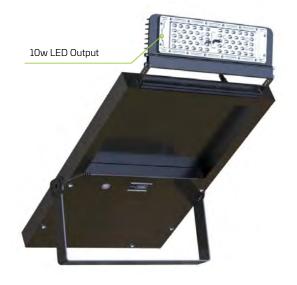

LED Output 10W Stylish and functional solar lighting

Pivoting LED modules deliver lighting control

Smart lighting programmed Mode of Operation

Automatic dusk to dawn lighting

Ideal for small to medium billboards and signs

210 lumen/watt LED output

Integrated all-in-one design

Mounting above or below sign face

Premium-grade solar lighting. Fully sealed aluminium body in a powder coated black finish

Custom brackets or powder coated poles manufactured on request

#### **Technical Data**

| Solar Panel Wattage        | 20W                        |
|----------------------------|----------------------------|
| LED Output                 | 10W                        |
| Lumen Output               | 2100 lm                    |
| Battery Type               | LiFeP04                    |
| Battery Specifications     | 128Wh                      |
| Autonomy                   | 2-3 nights on full charge  |
| Correlated Colour Temp (CC | T) 6000K                   |
| Light Source               | Phillips LED               |
| Recharge                   | 4 - 5 hours                |
| Mounting Height            | Various                    |
| Mounting <b>Mountin</b>    | g above or below sign face |
| Finish                     | Powder-coated Black        |
| Warranty Period            | 2 years                    |
| SKU                        | SOLLBB/10                  |