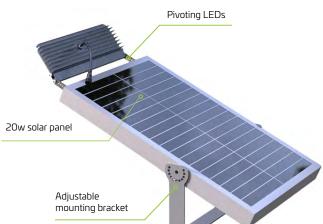

#### **SOLAR BILLBOARD LIGHTING - SINGLE**

Solar Lighting Design commercial grade solar billboard and sign lights are a simple and efficient method of illuminating billboards, entry statements, advertising and building entry signage without connection to mains power. We offer several lighting solutions that will illuminate billboards of most sizes and designs. The lights automatically illuminate at dusk following a programmed mode of operation ensuring the message is visible from dusk to dawn. Our solar billboard lights are plug and play systems that can be installed quickly without the need for an electrician. The product is supplied with all necessary equipment for most installations including solar panel, cables, mounting brackets and highly efficient, pivoting LED fixtures that allow for lighting from above or below.

LED Output 10W Stylish and functional solar lighting

Pivoting LED modules deliver lighting control

Smart lighting programmed Mode of Operation

Automatic dusk to dawn lighting

Ideal for small to medium billboards and signs

210 lumen/watt LED output

Integrated all-in-one design

Mounting above or below sign face

Premium-grade solar lighting. Fully sealed aluminium body in a powder coated black finish

Custom brackets or powder coated poles manufactured on request

#### **Technical Data**

| Solar Panel Wattage        | 20W                        |
|----------------------------|----------------------------|
| LED Output                 | 10W                        |
| Lumen Output               | 2100 lm                    |
| Battery Type               | LiFeP04                    |
| Battery Specifications     | 128Wh                      |
| Autonomy                   | 2-3 nights on full charge  |
| Correlated Colour Temp (CC | T) 6000K                   |
| Light Source               | Phillips LED               |
| Recharge                   | 4 - 5 hours                |
| Mounting Height            | Various                    |
| Mounting <b>Mountin</b>    | g above or below sign face |
| Finish                     | Powder-coated Black        |
| Warranty Period            | 2 years                    |
| SKU                        | SOLLBB/10                  |