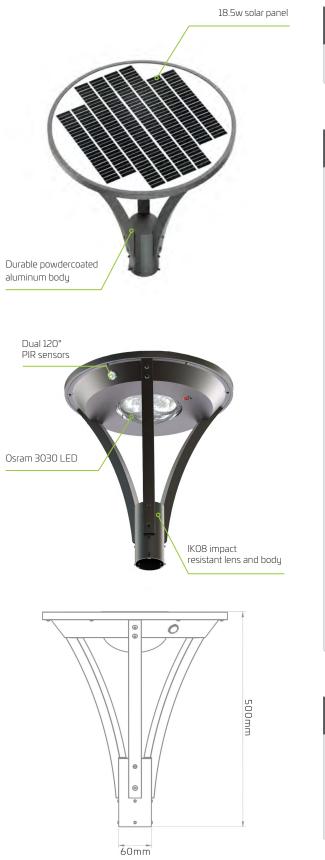

# ALPHA 7 SOLAR LANDSCAPE LIGHT

The Alpha range of solar courtyard and landscape lighting has been designed to be aesthetically pleasing and functional with exceptional light output over a wide area. With the body of the light manufactured from cast aluminium with a powdercoated finish they are well protected from the elements. The dual PIR sensors pick up movement, activating the lights when approaching from either direction, this combined with smart lighting control programming ensures superior dusk to dawn lighting without the need for trenching, cabling or an electrician. Designed for use in parks, gardens, driveways, courtyards, these lights will provide a functional feature in the landscape.

Fully sealed cast aluminium body in a powder coated black finish

Premium-grade solar lighting

Custom powder coated poles manufactured on request

IK08 impact resistant lens and body

2 year warranty for faulty workmanship or component failure not influenced by external means

### Technical Data

| Solar Panel Wattage    | 18.75W                       |
|------------------------|------------------------------|
| LED Output             | 15.8W                        |
| Lumen Output           | 3000 lm                      |
| Battery Type           | Lithium-Ion                  |
| Battery Specifications | 31.2AH 3.7V (115.44Wh)       |
| Autonomy               | >4 Nights                    |
| Correlated Colour Temp | (CCT) <b>4000K</b>           |
| Fixture Size           | 450mm Dia x 500mm high       |
| Light Source           | Osram 3030                   |
| Recharge               | 7 hours                      |
| Mounting Height        | 3 - 4 metres                 |
| Mounting               | 60mm Spigot                  |
| Finish F               | Powder-coated cast aluminium |
| Warranty Period        | 2 years                      |
| SKU                    | SOLL019                      |