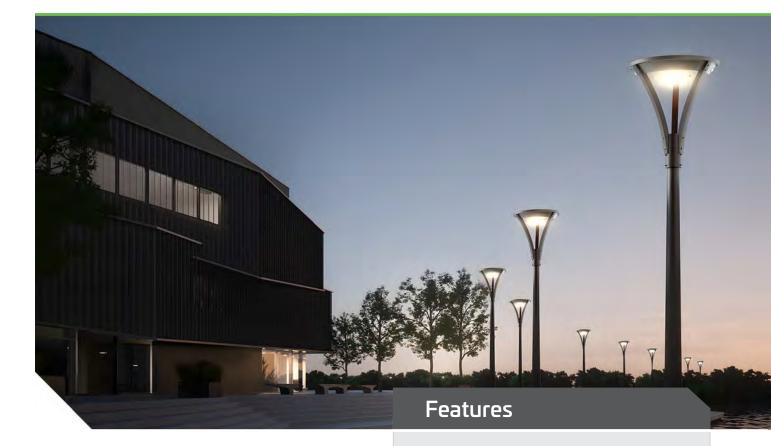

# ALPHA 7 SOLAR LANDSCAPE LIGHT

The Alpha range of solar courtyard and landscape lighting has been designed to be aesthetically pleasing and functional with exceptional light output over a wide area. With the body of the light manufactured from cast aluminium with a powdercoated finish they are well protected from the elements. The dual PIR sensors pick up movement, activating the lights when approaching from either direction, this combined with smart lighting control programming ensures superior dusk to dawn lighting without the need for trenching, cabling or an electrician. Designed for use in parks, gardens, driveways, courtyards, these lights will provide a functional feature in the landscape.

Stylish and functional solar lighting

Automatic dusk to dawn lighting

Ideal for illuminating courtyards, walkways and medium-sized areas

Premium Lithium-Ion battery

Dual 120° PIR sensors

Mounting height of 3-4 metres