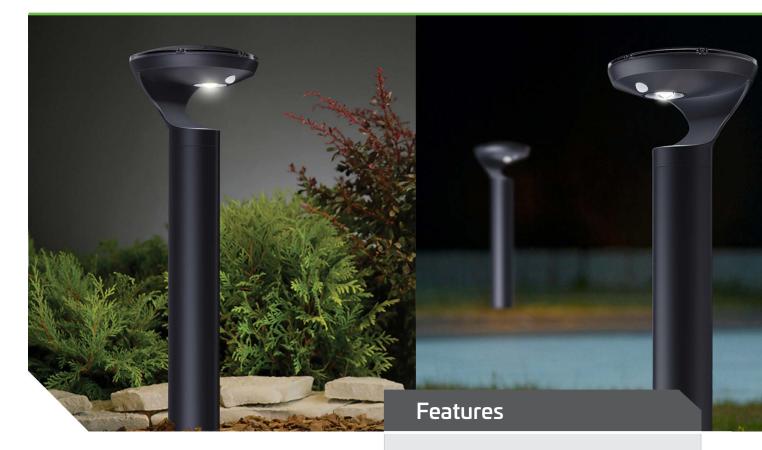

## ERIS ASYMMETRICAL SOLAR BOLLARD

The Eris Asymmetrical Solar Bollard is an automatic dusk till - dawn operating solar bollard, with an asymmetrical lighting pattern purpose designed for pathways, walkways, and garden beds. This premium product combines a sleek, aesthetic design with functional tamper resistant features. The reinforced aluminium manufacture, hidden on/off switch, internally locking baseplate and P65 rated waterproofing ensures this commercial product is suitable for public environments. Operating using a PIR motion sensor, the bollard increases the light output as you approach and dims as you pass, ensuring maximum output is available when required while providing ambient light and retaining battery charge when full output is not necessary.

#### **Applications**

Premium solar bollard lighting applications

The term asymmetric light output is the term to describe a system where light is directed sideways.

As we continue to improve the products function and/or design specifications and data provided may change without notice. Errors and omissions accepted.