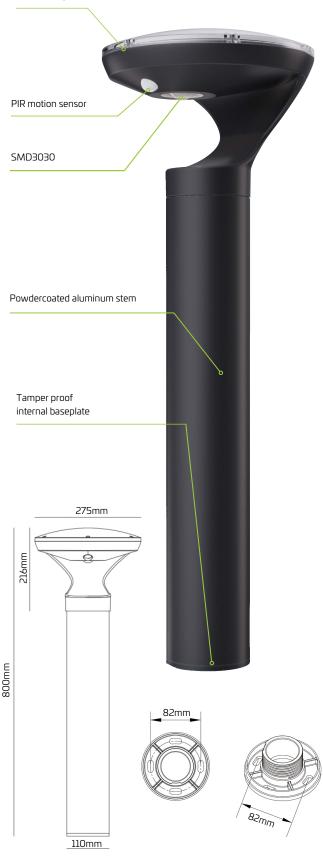

### Technical Data

| Solar Panel Wattage    | 6.2W                         |
|------------------------|------------------------------|
| LED Output             | 1.5W                         |
| Lumen Output           | ~280 lm                      |
| Battery Type           | LiFePO4                      |
| Battery Specifications | 12AH 3.2V (38.4Wh)           |
| Autonomy               | > 3 nights                   |
| Fixture Size           | 800 x 275 mm                 |
| Light Source           | SMD3030                      |
| Recharge               | 4-6 hours                    |
| Mounting Height        | 800mm                        |
| Mounting               | Internal Baseplate           |
| Finish Pov             | vder coated black (standard) |
| Warranty Period        | 2 years                      |
| SKU                    | SOLB017                      |