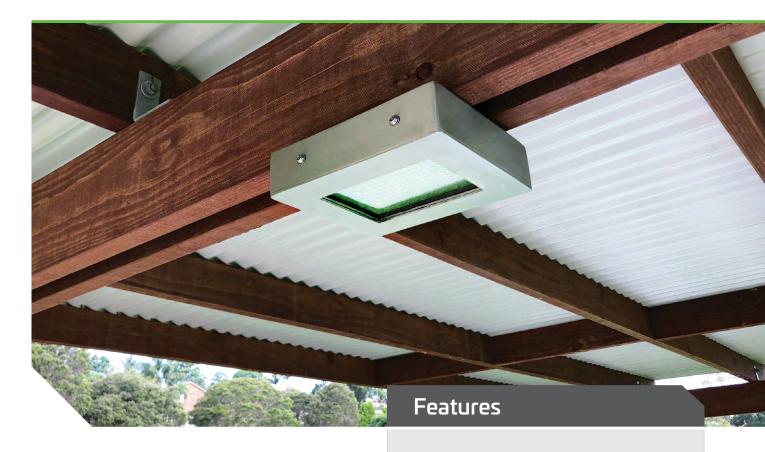

# ATLAS VANDAL RESISTANT **SOLAR SHELTER LIGHT**

The Atlas vandal resistant Solar Shelter Light is designed to replace or provide reliable "mains power free" solar lighting for BBQ areas, bus shelters, amenities block's, covered walkways, pedestrian tunnels or park and garden shelters. The exterior unit is manufactured from 4mm wall, 316 marine grade stainless steel and 6mm SLX Lexan (polycarbonate) lens making it ideal for vandal prone locations. All exposed fixings are 316 grade stainless steel tamper proof fixings. The rubber mounted toughened glass laminated solar panel is linked to the solar light head using waterproof connectors in such a way that ensures no wiring is exposed.

| 2-5m  |
|-------|
| 500Lm |
| 5W    |
|       |

Vandal resistant design and manufacture

4mm wall 316/304 grade stainless steel casing with SLX lexan screen

Stainless steel tamperproof fixings

30% to 100% radar sensor operated lighting

Oversize solar panel ensures fast recharge

Ridgid or flexible solar panel options

Concealed ceiling mounts

Wide light distribution pattern

Premium LiFePo4 battery

10 metre conecting cable

Automatic dusk to dawn lighting