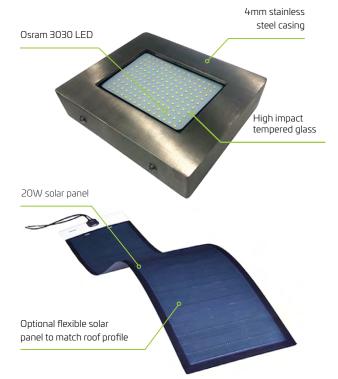

# ATLAS VANDAL RESISTANT **SOLAR SHELTER LIGHT**

The Atlas vandal resistant Solar Shelter Light is designed to replace or provide reliable "mains power free" solar lighting for BBQ areas, bus shelters, amenities block's, covered walkways, pedestrian tunnels or park and garden shelters. The exterior unit is manufactured from 4mm wall, 316 marine grade stainless steel and 6mm SLX Lexan (polycarbonate) lens making it ideal for vandal prone locations. All exposed fixings are 316 grade stainless steel tamper proof fixings. The rubber mounted toughened glass laminated solar panel is linked to the solar light head using waterproof connectors in such a way that ensures no wiring is exposed.

| 2-5m  |
|-------|
| 500Lm |
| 5W    |
|       |

Vandal resistant design and manufacture

4mm wall 316/304 grade stainless steel casing with SLX lexan screen

Stainless steel tamperproof fixings

30% to 100% radar sensor operated lighting

Oversize solar panel ensures fast recharge

Ridgid or flexible solar panel options

Concealed ceiling mounts

Wide light distribution pattern

Premium LiFePo4 battery

10 metre conecting cable

Automatic dusk to dawn lighting

#### **Technical Data**

| Solar Panel Wattage          | 20W                    |
|------------------------------|------------------------|
| LED Output                   | 5W                     |
| Lumen Output                 | 500 lm                 |
| Battery Type                 | LiFeP04                |
| Battery Specifications       | 8AH 3.7V (29.6Wh)      |
| Autonomy                     | >7 nights              |
| Correlated Colour Temp (CCT) | 5700K                  |
| Fixture Size                 | 234 x 196 x 58mm       |
| Light Source                 | Osram 3030             |
| Recharge                     | 6 hours                |
| Mounting Height              | 2 - 5 m                |
| Mounting                     | Ceiling                |
| Finish Stainles              | ss steel and SLX Lexan |
| Warranty Period              | 3 years                |
| SKU                          | SOLV003                |