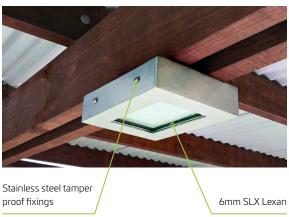

# ATLAS VANDAL RESISTANT **SOLAR SHELTER LIGHT**

The Atlas vandal resistant Solar Shelter Light is designed to replace or provide reliable "mains power free" solar lighting for BBQ areas, bus shelters, amenities block's, covered walkways, pedestrian tunnels or park and garden shelters. The exterior unit is manufactured from 4mm wall, 316 marine grade stainless steel and 6mm SLX Lexan (polycarbonate) lens making it ideal for vandal prone locations. All exposed fixings are 316 grade stainless steel tamper proof fixings. The rubber mounted toughened glass laminated solar panel is linked to the solar light head using waterproof connectors in such a way that ensures no wiring is exposed.

| 2-5m  |
|-------|
| 500Lm |
| 5W    |
|       |

Vandal resistant design and manufacture

4mm wall 316/304 grade stainless steel casing with SLX lexan screen

Stainless steel tamperproof fixings

30% to 100% radar sensor operated lighting