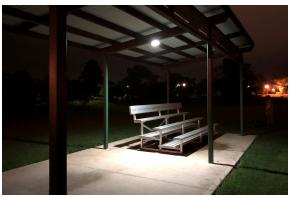

### **Applications**

BBQ areas, Bus shelters, Amenities block's, Park shelters

### Mode of Operation

The 360° radar sensor is activated by movement and acts as a power saving feature. The light will operate at 30% output until the radar is activated where it will operate at 100% until no movement is detected returning to 30% output.